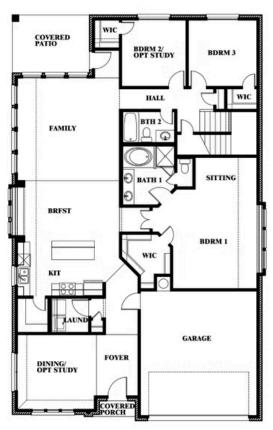

# **Cypress II**

**CLASSIC SERIES** 

# BEDROOMS 3.0 BATHROOMS

**2** CAR GARAGE

Cypress II