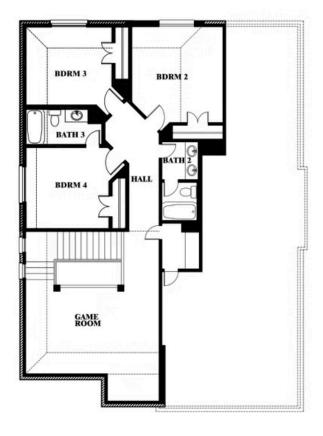

# **GLENWOOD MEADOWS**

3017 CREEKHOLLOW COURT, DENTON, TX 76226

Dewberry Opt. Bath 3 Ensuite

This brochure is for general informational purposes and is to be used as a guide only. Changes may be made during the development process and floorplans, dimensions, fixtures, fittings, finishes and specifications are subject to change without notice. Window placement, balcony configuration, wardrobe sizes and living areas may vary slightly within each plan type. EQUAL HOUSING OPPORTUNITY