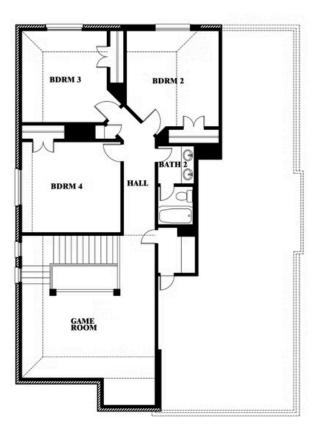

# **GLENWOOD MEADOWS**

3017 CREEKHOLLOW COURT, DENTON, TX 76226

Dewberry Opt. Bath 3

This brochure is for general informational purposes and is to be used as a guide only. Changes may be made during the development process and floorplans, dimensions, fixtures, fittings, finishes and specifications are subject to change without notice. Window placement, balcony configuration, wardrobe sizes and living areas may vary slightly within each plan type. EQUAL HOUSING OPPORTUNITY