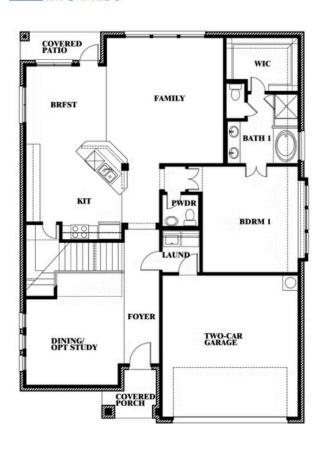

# **GLENWOOD MEADOWS**

3017 CREEKHOLLOW COURT, DENTON, TX 76226

# Dewberry

This brochure is for general informational purposes and is to be used as a guide only. Changes may be made during the development process and floorplans, dimensions, fixtures, fittings, finishes and specifications are subject to change without notice. Window placement, balcony configuration, wardrobe sizes and living areas may vary slightly within each plan type. EQUAL HOUSING OPPORTUNITY