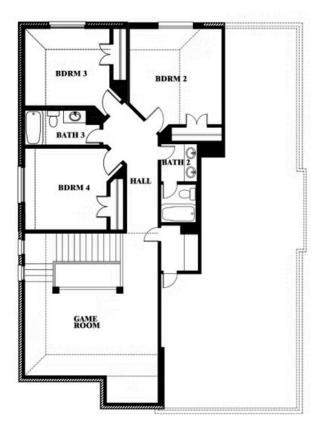

# **GLENWOOD MEADOWS**

3017 CREEKHOLLOW COURT, DENTON, TX 76226

Dewberry Opt. Bath 3

This brochure is for general informational purposes and is to be used as a guide only. Changes may be made during the development process and floorplans, dimensions, fixtures, fittings, finishes and specifications are subject to change without notice. Window placement, balcony configuration, wardrobe sizes and living areas may vary slightly within each plan type. EQUAL HOUSING OPPORTUNITY