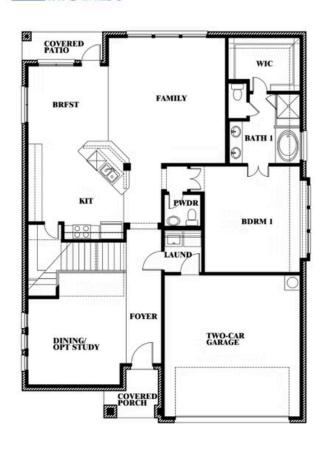

# **GLENWOOD MEADOWS**

3017 CREEKHOLLOW COURT, DENTON, TX 76226

Dewberry Opt. Bath 3 Ensuite

This brochure is for general informational purposes and is to be used as a guide only. Changes may be made during the development process and floorplans, dimensions, fixtures, fittings, finishes and specifications are subject to change without notice. Window placement, balcony configuration, wardrobe sizes and living areas may vary slightly within each plan type. EQUAL HOUSING OPPORTUNITY