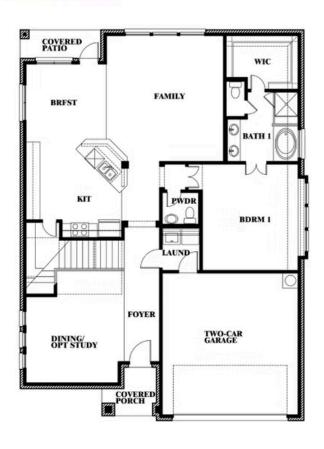

# **GLENWOOD MEADOWS**

3017 CREEKHOLLOW COURT, DENTON, TX 76226

# Dewberry

This brochure is for general informational purposes and is to be used as a guide only. Changes may be made during the development process and floorplans, dimensions, fixtures, fittings, finishes and specifications are subject to change without notice. Window placement, balcony configuration, wardrobe sizes and living areas may vary slightly within each plan type. EQUAL HOUSING OPPORTUNITY