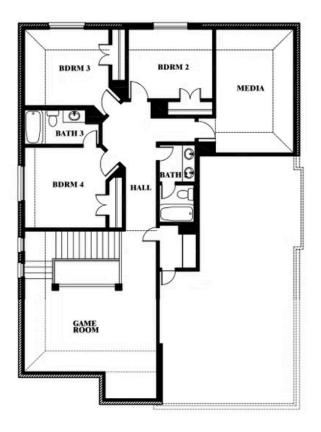

# **GLENWOOD MEADOWS**

3017 CREEKHOLLOW COURT, DENTON, TX 76226

Dewberry II Opt. Bath 3

This brochure is for general informational purposes and is to be used as a guide only. Changes may be made during the development process and floorplans, dimensions, fixtures, fittings, finishes and specifications are subject to change without notice. Window placement, balcony configuration, wardrobe sizes and living areas may vary slightly within each plan type. EQUAL HOUSING OPPORTUNITY

**Dewberry II** 