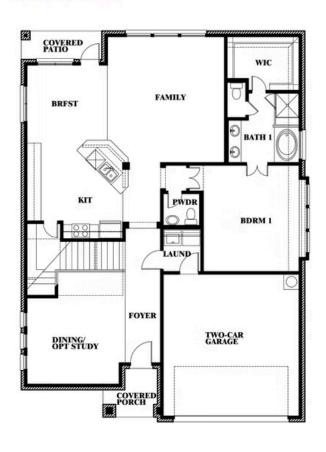

# **GLENWOOD MEADOWS**

3017 CREEKHOLLOW COURT, DENTON, TX 76226

This brochure is for general informational purposes and is to be used as a guide only. Changes may be made during the development process and floorplans, dimensions, fixtures, fittings, finishes and specifications are subject to change without notice. Window placement, balcony configuration, wardrobe sizes and living areas may vary slightly within each plan type. EQUAL HOUSING OPPORTUNITY

**Dewberry II** 