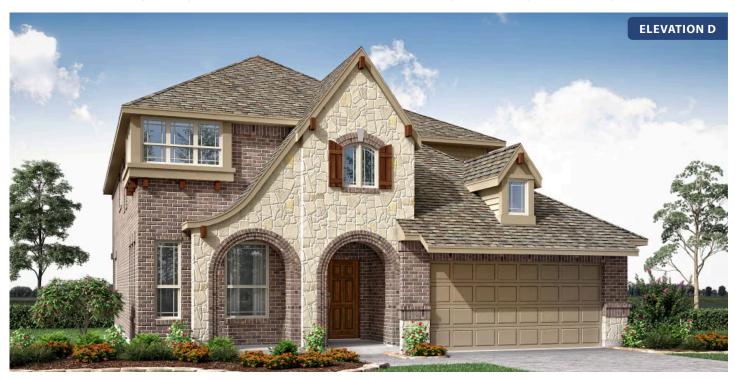

# **Dewberry II**

CLASSIC SERIES

### **GLENWOOD MEADOWS**

3017 CREEKHOLLOW COURT, DENTON, TX 76226

**HOMES FROM** 

\$570,990

**3,026** SOUARE FEET

4 BEDROOMS 2.5
BATHROOMS

**2** CAR GARAGE

**Dewberry II** 