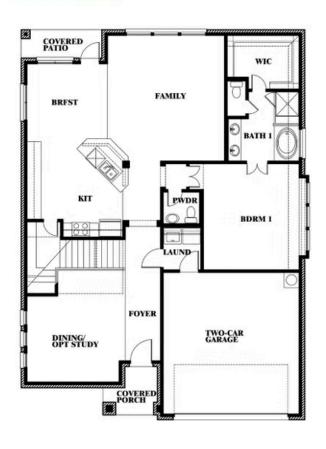

## **GLENWOOD MEADOWS**

3017 CREEKHOLLOW COURT, DENTON, TX 76226

Dewberry II Opt. Bath 3 Ensuite

This brochure is for general informational purposes and is to be used as a guide only. Changes may be made during the development process and floor plans, dimensions, fixtures, fittings, finishes and specifications are subject to change without notice. Window placement, balcony configuration, wardrobe sizes and living areas may vary slightly within each plan type. EQUAL HOUSING OPPORTUNITY.