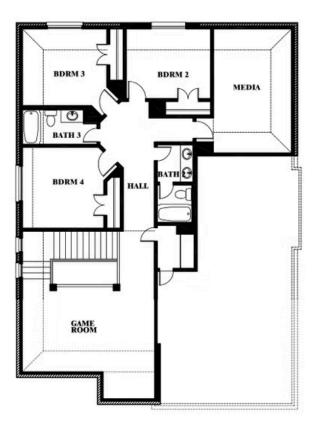

# **GLENWOOD MEADOWS**

3017 CREEKHOLLOW COURT, DENTON, TX 76226

This brochure is for general informational purposes and is to be used as a guide only. Changes may be made during the development process and floorplans, dimensions, fixtures, fittings, finishes and specifications are subject to change without notice. Window placement, balcony configuration, wardrobe sizes and living areas may vary slightly within each plan type. EQUAL HOUSING OPPORTUNITY

**Dewberry II** 