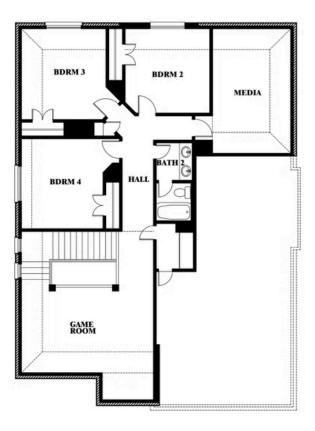

# **GLENWOOD MEADOWS**

3017 CREEKHOLLOW COURT, DENTON, TX 76226

Dewberry II Opt. Bath 3

This brochure is for general informational purposes and is to be used as a guide only. Changes may be made during the development process and floorplans, dimensions, fixtures, fittings, finishes and specifications are subject to change without notice. Window placement, balcony configuration, wardrobe sizes and living areas may vary slightly within each plan type. EQUAL HOUSING OPPORTUNITY

**Dewberry II** 