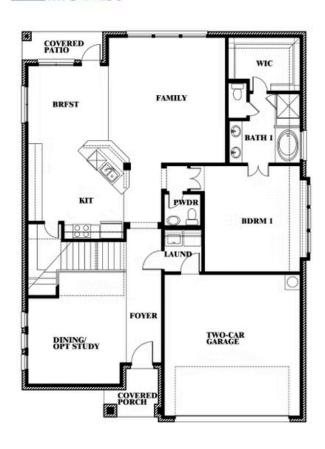

### **GLENWOOD MEADOWS**

3017 CREEKHOLLOW COURT, DENTON, TX 76226

**HOMES FROM** 

\$570,990

**3,026** SOUARE FEET

4 BEDROOMS 2.5
BATHROOMS

**2** CAR GARAGE

**Dewberry II** 

# **GLENWOOD MEADOWS**

3017 CREEKHOLLOW COURT, DENTON, TX 76226

This brochure is for general informational purposes and is to be used as a guide only. Changes may be made during the development process and floorplans, dimensions, fixtures, fittings, finishes and specifications are subject to change without notice. Window placement, balcony configuration, wardrobe sizes and living areas may vary slightly within each plan type. EQUAL HOUSING OPPORTUNITY

**Dewberry II** 