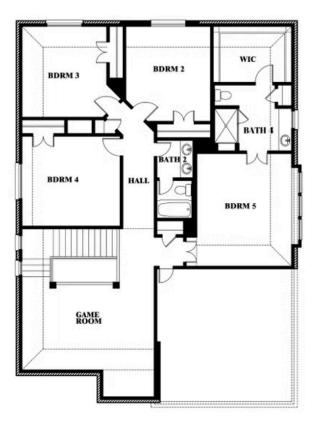

# Dewberry III GLE

**OPT JACK & JILL BATH AT BEDROOM 2 & 5** 

# Dewberry III Opt. Jack & Jill Bath at Bedroom 2 & 5

This brochure is for general informational purposes and is to be used as a guide only. Changes may be made during the development process and floorplans, dimensions, fixtures, fittings, finishes and specifications are subject to change without notice. Window placement, balcony configuration, wardrobe sizes and living areas may vary slightly within each plan type. EQUAL HOUSING OPPORTUNITY