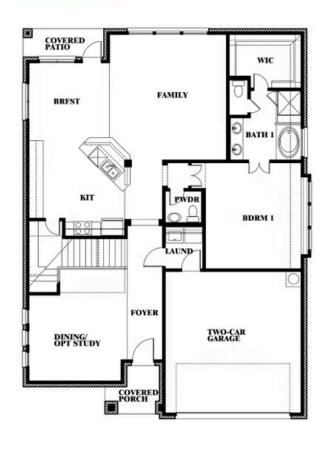

# **Dewberry III**

**OPT BATH 3 ENSUITE** 

Dewberry III Opt. Bath 3 Ensuite

This brochure is for general informational purposes and is to be used as a guide only. Changes may be made during the development process and floorplans, dimensions, fixtures, fittings, finishes and specifications are subject to change without notice. Window placement, balcony configuration, wardrobe sizes and living areas may vary slightly within each plan type. EQUAL HOUSING OPPORTUNITY

# Dewberry III OPT BATH 3

This brochure is for general informational purposes and is to be used as a guide only. Changes may be made during the development process and floor plans, dimensions, fixtures, fittings, finishes and specifications are subject to change without notice. Window placement, balcony configuration, wardrobe sizes and living areas may vary slightly within each plan type. EQUAL HOUSING OPPORTUNITY.