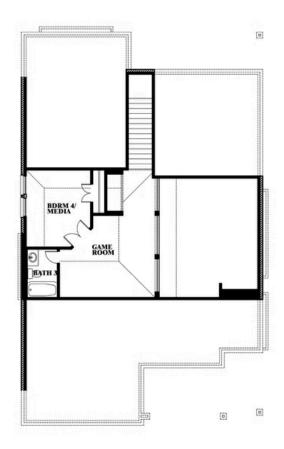

### **GLENWOOD MEADOWS**

3017 CREEKHOLLOW COURT, DENTON, TX 76226

**HOMES FROM** 

\$540,990

**2,333** SOUARE FEET

# BEDROOMS 3.0 BATHROOMS

**2** CAR GARAGE

**Dogwood III** 