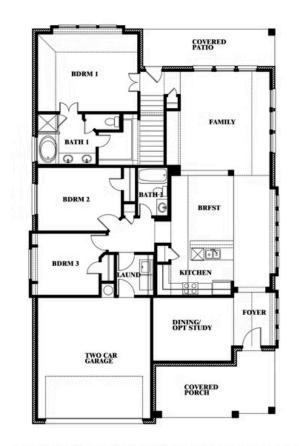

### **GLENWOOD MEADOWS**

3017 CREEKHOLLOW COURT, DENTON, TX 76226

**HOMES FROM** 

\$540,990

**2,333** SOUARE FEET

# BEDROOMS 3.0 BATHROOMS

**2** CAR GARAGE

**Dogwood III** 