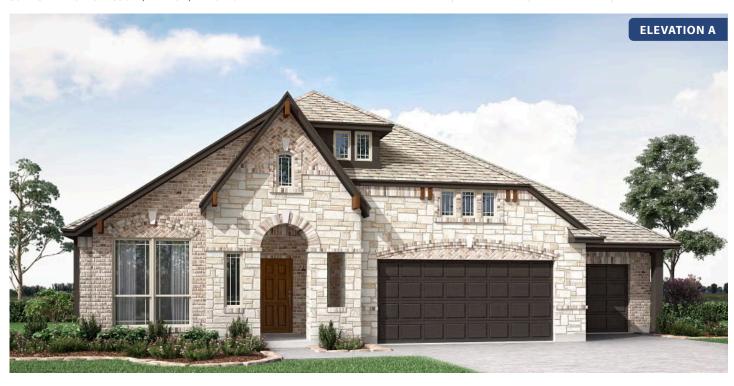

# **Primrose FE**

**CLASSIC SERIES** 

### **GLENWOOD MEADOWS**

3017 CREEKHOLLOW COURT, DENTON, TX 76226

**HOMES FROM** 

\$629,990

**2,775** SOUARE FEET

**4**BEDROOMS

2.5
BATHROOMS

2

CAR GARAGE

**Primrose FE** 