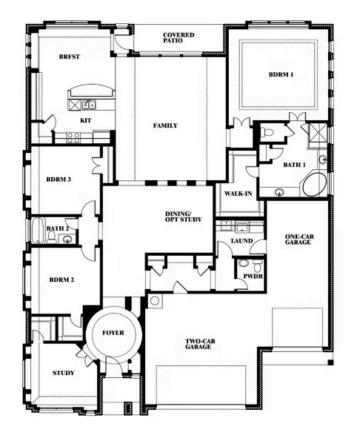

### **GLENWOOD MEADOWS**

3017 CREEKHOLLOW COURT, DENTON, TX 76226

**HOMES FROM** 

\$629,990

**2,775** SOUARE FEET

**4**BEDROOMS

2.5
BATHROOMS

2

CAR GARAGE

**Primrose FE** 

# Primrose FE

This brochure is for general informational purposes and is to be used as a guide only. Changes may be made during the development process and floorplans, dimensions, fixtures, fittings, finishes and specifications are subject to change without notice. Window placement, balcony configuration, wardrobe sizes and living areas may vary slightly within each plan type. EQUAL HOUSING OPPORTUNITY