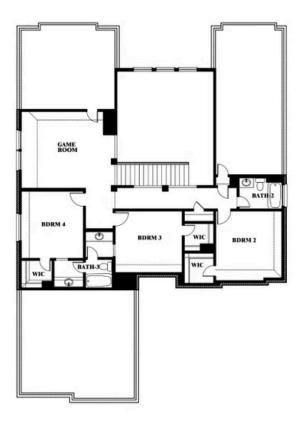

**HOMES FROM** 

\$623,990

**3,478** SOUARE FEET

4 BEDROOMS 3.5
BATHROOMS

**2** CAR GARAGE















#### **COMMUNITY SALES MANAGER**

Rob Rone

CELL: (817) 713-9417 SALES OFFICE: (940) 246-2087

# **GLENWOOD MEADOWS**

3017 CREEKHOLLOW COURT, DENTON, TX 76226















#### **COMMUNITY SALES MANAGER**

Rob Rone

CELL: (817) 713-9417 SALES OFFICE: (940) 246-2087

## **GLENWOOD MEADOWS**

3017 CREEKHOLLOW COURT, DENTON, TX 76226















## **COMMUNITY SALES MANAGER**

Rob Rone

CELL: (817) 713-9417 SALES OFFICE: (940) 246-2087

## **GLENWOOD MEADOWS**

3017 CREEKHOLLOW COURT, DENTON, TX 76226















## **COMMUNITY SALES MANAGER**

Rob Rone

CELL: (817) 713-9417 SALES OFFICE: (940) 246-2087

## **GLENWOOD MEADOWS**

3017 CREEKHOLLOW COURT, DENTON, TX 76226