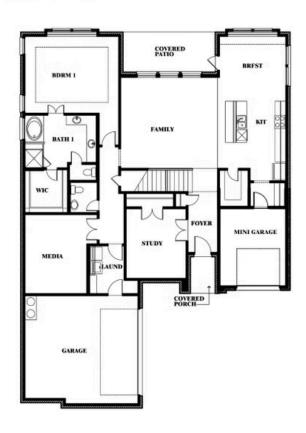

MANAGER**

Rob Rone

CELL: (817) 713-9417 SALES OFFICE: (940) 246-2087

# **Seaberry**

**CLASSIC SERIES** 

## **GLENWOOD MEADOWS**

3017 CREEKHOLLOW COURT, DENTON, TX 76226

**HOMES FROM** 

\$623,990

**3,478** SOUARE FEET

4 BEDROOMS 3.5
BATHROOMS

**2** CAR GARAGE















#### **COMMUNITY SALES MANAGER**

Rob Rone

CELL: (817) 713-9417 SALES OFFICE: (940) 246-2087

# **GLENWOOD MEADOWS**

3017 CREEKHOLLOW COURT, DENTON, TX 76226















#### **COMMUNITY SALES MANAGER**

Rob Rone

CELL: (817) 713-9417 SALES OFFICE: (940) 246-2087

## **GLENWOOD MEADOWS**

3017 CREEKHOLLOW COURT, DENTON, TX 76226















## **COMMUNITY SALES MANAGER**

Rob Rone

CELL: (817) 713-9417 SALES OFFICE: (940) 246-2087

## **GLENWOOD MEADOWS**

3017 CREEKHOLLOW COURT, DENTON, TX 76226















## **COMMUNITY SALES MANAGER**

Rob Rone

CELL: (817) 713-9417 SALES OFFICE: (940) 246-2087

## **GLENWOOD MEADOWS**

3017 CREEKHOLLOW COURT, DENTON, TX 76226