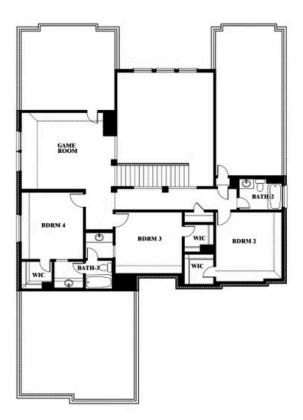

NAGER**

Rob Rone

CELL: (817) 713-9417 SALES OFFICE: (940) 246-2087

# **Seaberry**

**CLASSIC SERIES** 

## **GLENWOOD MEADOWS**

3017 CREEKHOLLOW COURT, DENTON, TX 76226

**HOMES FROM** 

\$623,990

**3,478** SOUARE FEET

4 BEDROOMS 3.5
BATHROOMS

**2** CAR GARAGE















#### **COMMUNITY SALES MANAGER**

Rob Rone

CELL: (817) 713-9417 SALES OFFICE: (940) 246-2087

# **GLENWOOD MEADOWS**

3017 CREEKHOLLOW COURT, DENTON, TX 76226















#### **COMMUNITY SALES MANAGER**

Rob Rone

CELL: (817) 713-9417 SALES OFFICE: (940) 246-2087

## **GLENWOOD MEADOWS**

3017 CREEKHOLLOW COURT, DENTON, TX 76226















## **COMMUNITY SALES MANAGER**

Rob Rone

CELL: (817) 713-9417 SALES OFFICE: (940) 246-2087

## **GLENWOOD MEADOWS**

3017 CREEKHOLLOW COURT, DENTON, TX 76226















## **COMMUNITY SALES MANAGER**

Rob Rone

CELL: (817) 713-9417 SALES OFFICE: (940) 246-2087

## **GLENWOOD MEADOWS**

3017 CREEKHOLLOW COURT, DENTON, TX 76226