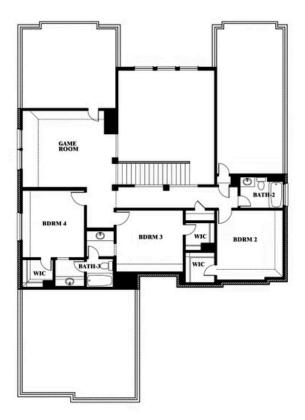

## **GLENWOOD MEADOWS**

3017 CREEKHOLLOW COURT, DENTON, TX 76226

**HOMES FROM** 

\$623,990

**3,478** SOUARE FEET

4 BEDROOMS 3.5
BATHROOMS

**2** CAR GARAGE