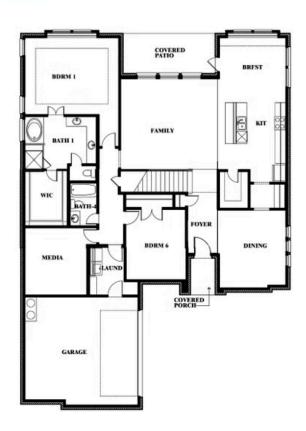

## **GLENWOOD MEADOWS**

3017 CREEKHOLLOW COURT, DENTON, TX 76226

**HOMES FROM** 

\$623,990

**3,478** SOUARE FEET

4 BEDROOMS 3.5
BATHROOMS

**2** CAR GARAGE

# **GLENWOOD MEADOWS**

3017 CREEKHOLLOW COURT, DENTON, TX 76226