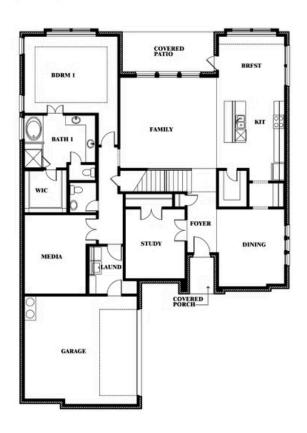

## **GLENWOOD MEADOWS**

3017 CREEKHOLLOW COURT, DENTON, TX 76226

**HOMES FROM** 

\$623,990

**3,478** SOUARE FEET

4 BEDROOMS 3.5
BATHROOMS

**2** CAR GARAGE