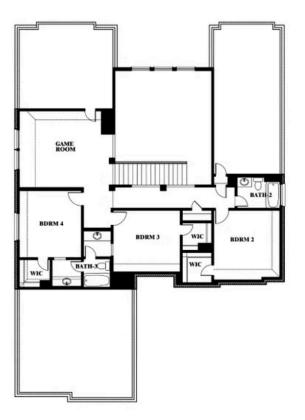

#### **COMMUNITY SALES MANAGER**

Rob Rone

CELL: (817) 713-9417 SALES OFFICE: (940) 246-2087

# **Seaberry**

**CLASSIC SERIES** 

## **GLENWOOD MEADOWS**

3017 CREEKHOLLOW COURT, DENTON, TX 76226

**HOMES FROM** 

\$623,990

**3,478** SOUARE FEET

4 BEDROOMS 3.5
BATHROOMS

**2** CAR GARAGE















#### **COMMUNITY SALES MANAGER**

Rob Rone

CELL: (817) 713-9417 SALES OFFICE: (940) 246-2087

# **GLENWOOD MEADOWS**

3017 CREEKHOLLOW COURT, DENTON, TX 76226















#### **COMMUNITY SALES MANAGER**

Rob Rone

CELL: (817) 713-9417 SALES OFFICE: (940) 246-2087

## **GLENWOOD MEADOWS**

3017 CREEKHOLLOW COURT, DENTON, TX 76226















## **COMMUNITY SALES MANAGER**

Rob Rone

CELL: (817) 713-9417 SALES OFFICE: (940) 246-2087

## **GLENWOOD MEADOWS**

3017 CREEKHOLLOW COURT, DENTON, TX 76226















## **COMMUNITY SALES MANAGER**

Rob Rone

CELL: (817) 713-9417 SALES OFFICE: (940) 246-2087

## **GLENWOOD MEADOWS**

3017 CREEKHOLLOW COURT, DENTON, TX 76226