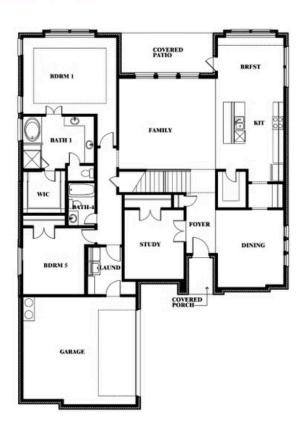

## **GLENWOOD MEADOWS**

3017 CREEKHOLLOW COURT, DENTON, TX 76226

**HOMES FROM** 

\$623,990

**3,478** SOUARE FEET

4 BEDROOMS 3.5
BATHROOMS

**2** CAR GARAGE

# **GLENWOOD MEADOWS**

3017 CREEKHOLLOW COURT, DENTON, TX 76226