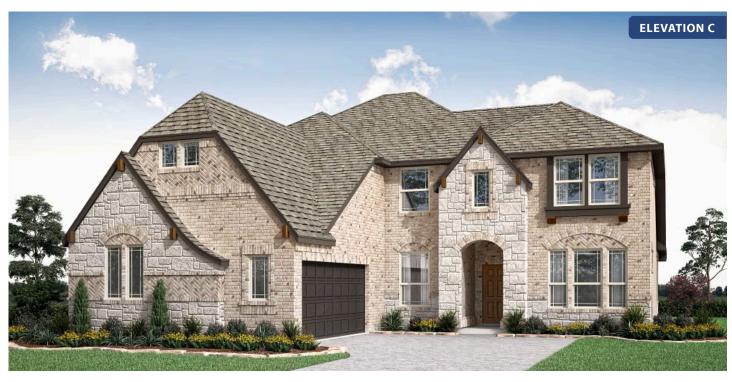

# **Seaberry**

**CLASSIC SERIES** 

## **GLENWOOD MEADOWS**

3017 CREEKHOLLOW COURT, DENTON, TX 76226

**HOMES FROM** 

\$623,990

**3,478** SOUARE FEET

4 BEDROOMS 3.5
BATHROOMS

**2** CAR GARAGE