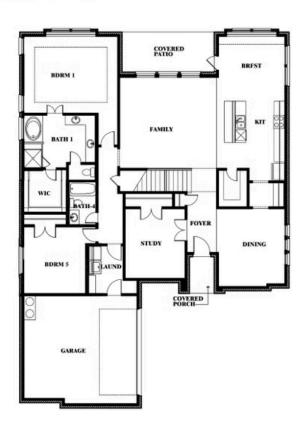

#### **COMMUNITY SALES MANAGER**

**Rob Rone** 

CELL: (817) 713-9417 SALES OFFICE: (940) 246-2087

# **Seaberry II**

**CLASSIC SERIES** 

### **GLENWOOD MEADOWS**

3017 CREEKHOLLOW COURT, DENTON, TX 76226

**HOMES FROM** 

\$623,990

3,478

3.5

2

















#### **COMMUNITY SALES MANAGER**

Rob Rone

CELL: (817) 713-9417 SALES OFFICE: (940) 246-2087

# **GLENWOOD MEADOWS**

3017 CREEKHOLLOW COURT, DENTON, TX 76226



# Seaberry II









#### **COMMUNITY SALES MANAGER**

Rob Rone

CELL: (817) 713-9417 SALES OFFICE: (940) 246-2087

# **GLENWOOD MEADOWS**

3017 CREEKHOLLOW COURT, DENTON, TX 76226















#### **COMMUNITY SALES MANAGER**

Rob Rone

CELL: (817) 713-9417 SALES OFFICE: (940) 246-2087

# **GLENWOOD MEADOWS**

3017 CREEKHOLLOW COURT, DENTON, TX 76226















#### **COMMUNITY SALES MANAGER**

Rob Rone

CELL: (817) 713-9417 SALES OFFICE: (940) 246-2087

# **GLENWOOD MEADOWS**

3017 CREEKHOLLOW COURT, DENTON, TX 76226