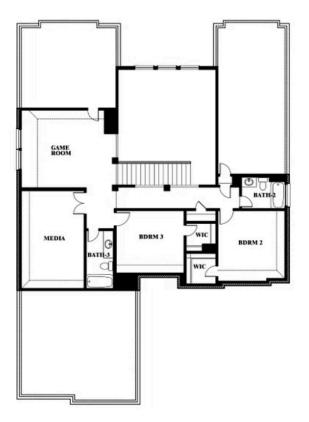

CREEKHOLLOW COURT, DENTON, TX 76226

**HOMES FROM** 

\$623,990

3,478

3.5

2

















#### **COMMUNITY SALES MANAGER**

Rob Rone

CELL: (817) 713-9417 SALES OFFICE: (940) 246-2087

# **GLENWOOD MEADOWS**

3017 CREEKHOLLOW COURT, DENTON, TX 76226



# Seaberry II









#### **COMMUNITY SALES MANAGER**

Rob Rone

CELL: (817) 713-9417 SALES OFFICE: (940) 246-2087

# **GLENWOOD MEADOWS**

3017 CREEKHOLLOW COURT, DENTON, TX 76226















#### **COMMUNITY SALES MANAGER**

Rob Rone

CELL: (817) 713-9417 SALES OFFICE: (940) 246-2087

# **GLENWOOD MEADOWS**

3017 CREEKHOLLOW COURT, DENTON, TX 76226















#### **COMMUNITY SALES MANAGER**

Rob Rone

CELL: (817) 713-9417 SALES OFFICE: (940) 246-2087

# **GLENWOOD MEADOWS**

3017 CREEKHOLLOW COURT, DENTON, TX 76226