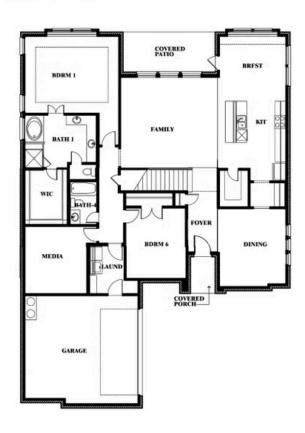

# **Seaberry II**

**CLASSIC SERIES** 

### **GLENWOOD MEADOWS**

3017 CREEKHOLLOW COURT, DENTON, TX 76226

**HOMES FROM** 

\$623,990

3,478

3.5

2

# **GLENWOOD MEADOWS**

3017 CREEKHOLLOW COURT, DENTON, TX 76226