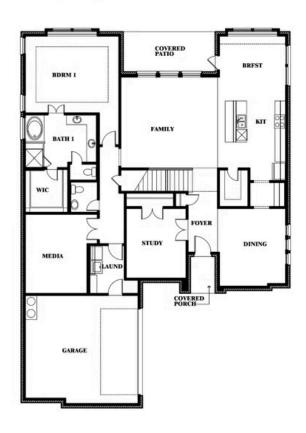

#### **COMMUNITY SALES MANAGER**

**Rob Rone** 

CELL: (817) 713-9417 SALES OFFICE: (940) 246-2087

# **Seaberry II**

**CLASSIC SERIES** 

### **GLENWOOD MEADOWS**

3017 CREEKHOLLOW COURT, DENTON, TX 76226

**HOMES FROM** 

\$623,990

3,478

3.5

2

















#### **COMMUNITY SALES MANAGER**

Rob Rone

CELL: (817) 713-9417 SALES OFFICE: (940) 246-2087

# **GLENWOOD MEADOWS**

3017 CREEKHOLLOW COURT, DENTON, TX 76226



# Seaberry II









#### **COMMUNITY SALES MANAGER**

Rob Rone

CELL: (817) 713-9417 SALES OFFICE: (940) 246-2087

# **GLENWOOD MEADOWS**

3017 CREEKHOLLOW COURT, DENTON, TX 76226















#### **COMMUNITY SALES MANAGER**

Rob Rone

CELL: (817) 713-9417 SALES OFFICE: (940) 246-2087

# **GLENWOOD MEADOWS**

3017 CREEKHOLLOW COURT, DENTON, TX 76226















#### **COMMUNITY SALES MANAGER**

Rob Rone

CELL: (817) 713-9417 SALES OFFICE: (940) 246-2087

# **GLENWOOD MEADOWS**

3017 CREEKHOLLOW COURT, DENTON, TX 76226