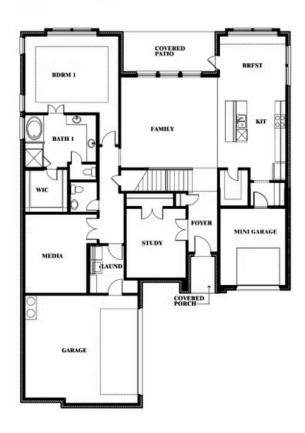

17 CREEKHOLLOW COURT, DENTON, TX 76226

**HOMES FROM** 

\$623,990

3,478

3.5

2

















#### **COMMUNITY SALES MANAGER**

Rob Rone

CELL: (817) 713-9417 SALES OFFICE: (940) 246-2087

# **GLENWOOD MEADOWS**

3017 CREEKHOLLOW COURT, DENTON, TX 76226



# Seaberry II









#### **COMMUNITY SALES MANAGER**

Rob Rone

CELL: (817) 713-9417 SALES OFFICE: (940) 246-2087

# **GLENWOOD MEADOWS**

3017 CREEKHOLLOW COURT, DENTON, TX 76226















#### **COMMUNITY SALES MANAGER**

Rob Rone

CELL: (817) 713-9417 SALES OFFICE: (940) 246-2087

# **GLENWOOD MEADOWS**

3017 CREEKHOLLOW COURT, DENTON, TX 76226















#### **COMMUNITY SALES MANAGER**

Rob Rone

CELL: (817) 713-9417 SALES OFFICE: (940) 246-2087

# **GLENWOOD MEADOWS**

3017 CREEKHOLLOW COURT, DENTON, TX 76226