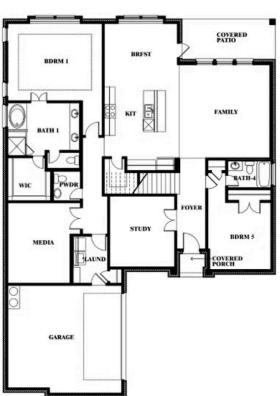

M** 

\$614,990

3,518 SOUARE FEET

**BEDROOMS** 

3.5 BATHROOMS 2

CAR GARAGE















#### **COMMUNITY SALES MANAGER**

Rob Rone

CELL: (817) 713-9417 SALES OFFICE: (940) 246-2087

# **GLENWOOD MEADOWS**

3017 CREEKHOLLOW COURT, DENTON, TX 76226





# Spring Cress







#### **COMMUNITY SALES MANAGER**

Rob Rone

CELL: (817) 713-9417 SALES OFFICE: (940) 246-2087

## **GLENWOOD MEADOWS**

3017 CREEKHOLLOW COURT, DENTON, TX 76226















#### **COMMUNITY SALES MANAGER**

Rob Rone

CELL: (817) 713-9417 SALES OFFICE: (940) 246-2087

## **GLENWOOD MEADOWS**

3017 CREEKHOLLOW COURT, DENTON, TX 76226















#### **COMMUNITY SALES MANAGER**

Rob Rone

CELL: (817) 713-9417 SALES OFFICE: (940) 246-2087

### **GLENWOOD MEADOWS**

3017 CREEKHOLLOW COURT, DENTON, TX 76226







# Spring Cress Opt. Bed 5 & Bath 4 at Dining