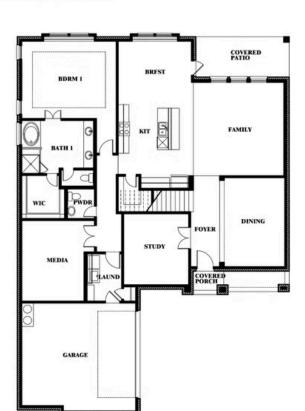

# Spring Cress

## **GLENWOOD MEADOWS**

3017 CREEKHOLLOW COURT, DENTON, TX 76226