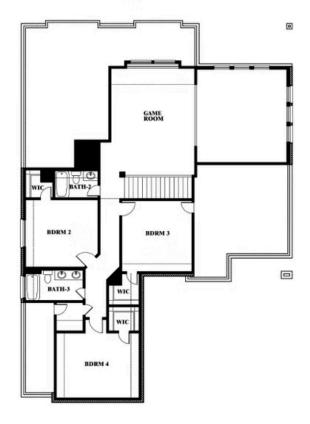

#### **GLENWOOD MEADOWS**

3017 CREEKHOLLOW COURT, DENTON, TX 76226

**HOMES FROM** 

\$614,990

3,518 SOUARE FEET

**BEDROOMS** 

3.5 BATHROOMS 2

CAR GARAGE

# **GLENWOOD MEADOWS**

3017 CREEKHOLLOW COURT, DENTON, TX 76226

## **GLENWOOD MEADOWS**

3017 CREEKHOLLOW COURT, DENTON, TX 76226

### **GLENWOOD MEADOWS**

3017 CREEKHOLLOW COURT, DENTON, TX 76226