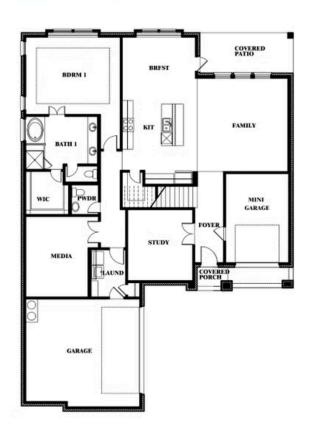

#### **GLENWOOD MEADOWS**

3017 CREEKHOLLOW COURT, DENTON, TX 76226

**HOMES FROM** 

\$614,990

3,518 SOUARE FEET

**BEDROOMS** 

3.5 BATHROOMS 2

CAR GARAGE

# **GLENWOOD MEADOWS**

3017 CREEKHOLLOW COURT, DENTON, TX 76226

## **GLENWOOD MEADOWS**

3017 CREEKHOLLOW COURT, DENTON, TX 76226

### **GLENWOOD MEADOWS**

3017 CREEKHOLLOW COURT, DENTON, TX 76226