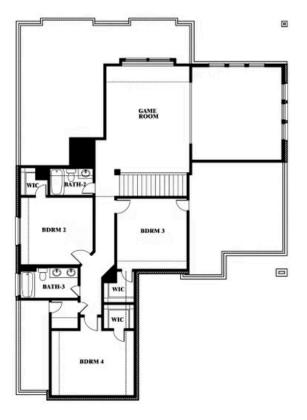

## **GLENWOOD MEADOWS**

3017 CREEKHOLLOW COURT, DENTON, TX 76226

### **GLENWOOD MEADOWS**

3017 CREEKHOLLOW COURT, DENTON, TX 76226