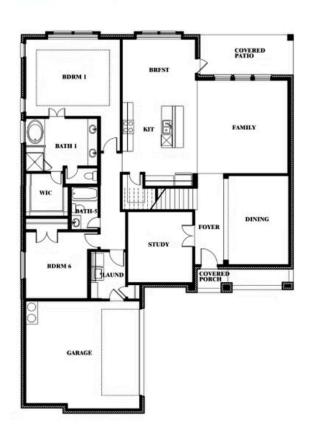

**COMMUNITY SALES MANAGER** 

**Rob Rone** 

CELL: (817) 713-9417 SALES OFFICE: (940) 246-2087

# **Spring Cress**

**CLASSIC SERIES** 

#### **GLENWOOD MEADOWS**

3017 CREEKHOLLOW COURT, DENTON, TX 76226

**HOMES FROM** 

\$614,990

3,518 SOUARE FEET

**BEDROOMS** 

3.5 BATHROOMS 2

CAR GARAGE















#### **COMMUNITY SALES MANAGER**

Rob Rone

CELL: (817) 713-9417 SALES OFFICE: (940) 246-2087

# **GLENWOOD MEADOWS**

3017 CREEKHOLLOW COURT, DENTON, TX 76226





# Spring Cress







#### **COMMUNITY SALES MANAGER**

Rob Rone

CELL: (817) 713-9417 SALES OFFICE: (940) 246-2087

## **GLENWOOD MEADOWS**

3017 CREEKHOLLOW COURT, DENTON, TX 76226















#### **COMMUNITY SALES MANAGER**

Rob Rone

CELL: (817) 713-9417 SALES OFFICE: (940) 246-2087

## **GLENWOOD MEADOWS**

3017 CREEKHOLLOW COURT, DENTON, TX 76226















#### **COMMUNITY SALES MANAGER**

Rob Rone

CELL: (817) 713-9417 SALES OFFICE: (940) 246-2087

### **GLENWOOD MEADOWS**

3017 CREEKHOLLOW COURT, DENTON, TX 76226







# Spring Cress Opt. Bed 5 & Bath 4 at Dining