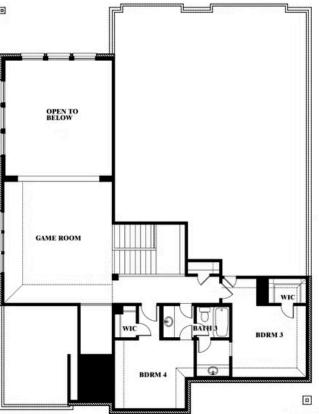

### COMMUNITY SALES MANAGER

**Bill Singletary** 

CELL: (972) 623-8403 SALES OFFICE: (469) 909-1433

# **Bellflower**

**CLASSIC SERIES** 

**CREEKS OF HOMESTEAD** 

941 PALMER LANE, DESOTO, TX 75115

**HOMES FROM** 

\$529,990

3,527 SOUARE FEET

# BEDROOMS 3.5
BATHROOMS

2

CAR GARAGE















## COMMUNITY SALES MANAGER

Bill Singletary

CELL: (972) 623-8403 SALES OFFICE: (469) 909-1433

## **Bellflower**

**BELLFLOWER FLOOR PLAN** 

#### **CREEKS OF HOMESTEAD**

941 PALMER LANE, DESOTO, TX 75115



## Bellflower





This brochure is for general informational purposes and is to be used as a guide only. Changes may be made during the development process and floorplans, dimensions, fixtures, fittings, finishes and specifications are subject to change without notice. Window placement, balcony configuration, wardrobe sizes and living areas may vary slightly within each plan type. EQUAL HOUSING OPPORTUNITY