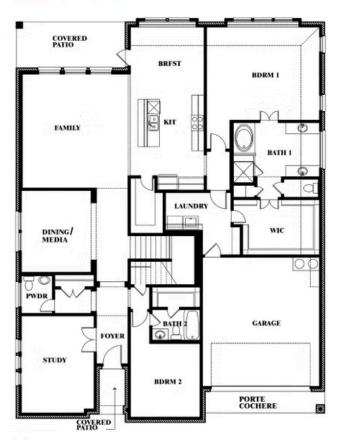

## **Bellflower II**

#### **CREEKS OF HOMESTEAD**

941 PALMER LANE, DESOTO, TX 75115

## Bellflower II Opt. Bed 5/Bath 4 at Media

This brochure is for general informational purposes and is to be used as a guide only. Changes may be made during the development process and floorplans, dimensions, fixtures, fittings, finishes and specifications are subject to change without notice. Window placement, balcony configuration, wardrobe sizes and living areas may vary slightly within each plan type. EQUAL HOUSING OPPORTUNITY