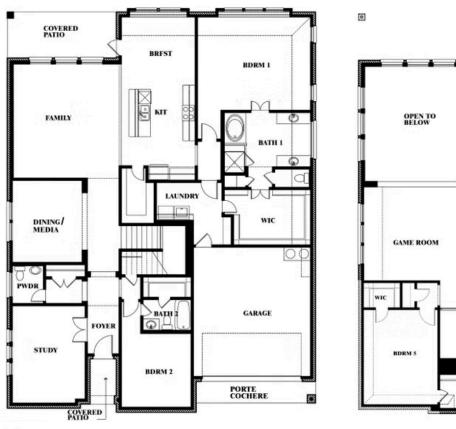

## **Bellflower II**

#### **CREEKS OF HOMESTEAD**

941 PALMER LANE, DESOTO, TX 75115

## Bellflower II Opt. Bed 5 at Media

This brochure is for general informational purposes and is to be used as a guide only. Changes may be made during the development process and floorplans, dimensions, fixtures, fittings, finishes and specifications are subject to change without notice. Window placement, balcony configuration, wardrobe sizes and living areas may vary slightly within each plan type. EQUAL HOUSING OPPORTUNITY