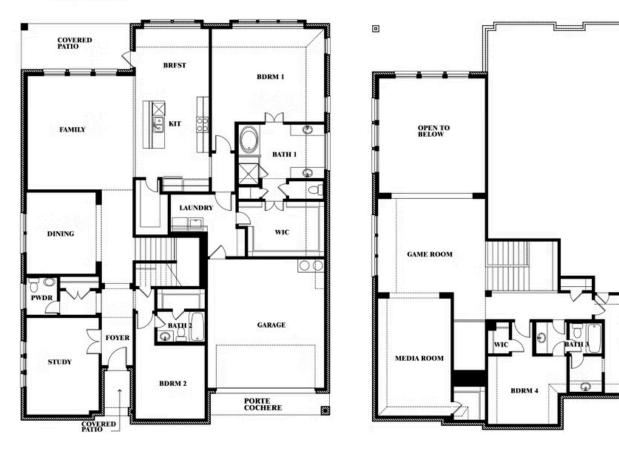

# **Bellflower II**

**CLASSIC SERIES** 

**CREEKS OF HOMESTEAD** 

941 PALMER LANE, DESOTO, TX 75115

**HOMES FROM** 

\$552,990

**3,774** SOUARE FEET

# BEDROOMS 3.5
BATHROOMS

**2** CAR GARAGE

**Bill Singletary** 

CELL: (972) 623-8403 SALES OFFICE: (469) 909-1433

#### **Bellflower II CREEKS OF HOMESTEAD**

941 PALMER LANE, DESOTO, TX 75115

### Bellflower II

BDRM 3

0

This brochure is for general informational purposes and is to be used as a guide only. Changes may be made during the development process and floorplans, dimensions, fixtures, fittings, finishes and specifications are subject to change without notice. Window placement, balcony configuration, wardrobe sizes and living areas may vary slightly within each plan type. EQUAL HOUSING OPPORTUNITY