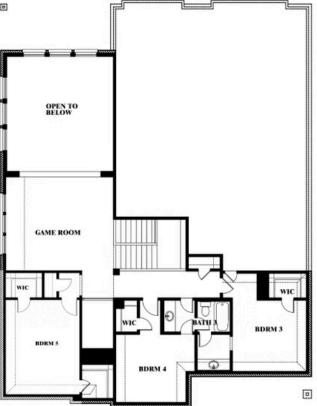

## **Bellflower II**

#### **CREEKS OF HOMESTEAD**

941 PALMER LANE, DESOTO, TX 75115

## Bellflower II Opt. Bed 5/Bath 4 at Media

This brochure is for general informational purposes and is to be used as a guide only. Changes may be made during the development process and floorplans, dimensions, fixtures, fittings, finishes and specifications are subject to change without notice. Window placement, balcony configuration, wardrobe sizes and living areas may vary slightly within each plan type. EQUAL HOUSING OPPORTUNITY