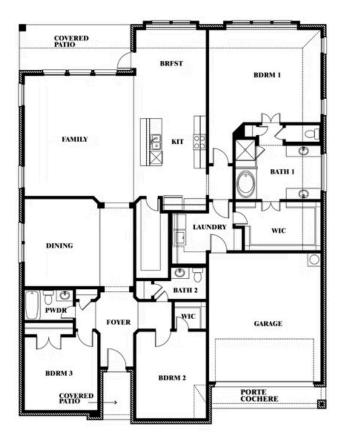

## Caraway

CLASSIC SERIES

CREEKS OF HOMESTEAD 941 PALMER LANE, DESOTO, TX 75115 номез from \$454,990

2,519 3 SQUARE FEET BEDROOMS **2.5** BATHROOMS

**2** CAR GARAGE

Document generated Aug 21, 2025. Prices, plans, square footage, features and materials are subject to change at any time without notice and vary among communities. Listed prices are for informational purposes only, are not binding, and do not create any contractual obligation(s). The price of any home is dependent on numerous factors, all of which are unique to a specific home, and is not guaranteed until specified in a binding contract. Pricing of elevations and additional optional beds/baths vary per plan. Some plans require a premium homesite. Please ask the Community Manager for details. Renderings of homes are artist concepts and may not reflect exact colors and materials.