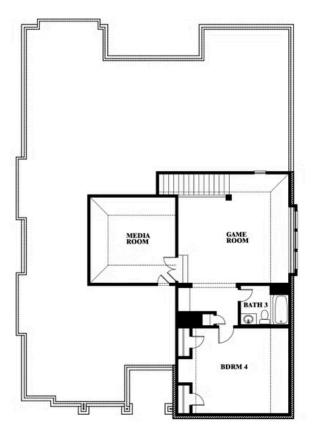

# **Carolina IV**

**CLASSIC SERIES** 

**CREEKS OF HOMESTEAD** 

941 PALMER LANE, DESOTO, TX 75115

**HOMES FROM** 

\$498,990

**3,280** SOUARE FEET

# BEDROOMS 3.0 BATHROOMS

**2** CAR GARAGE