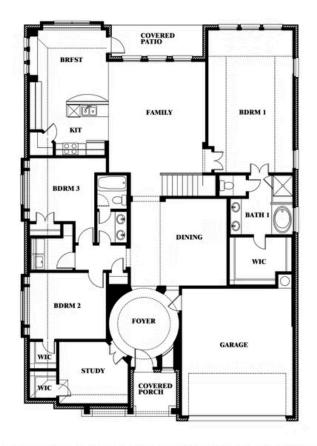

# **Carolina IV**

**CLASSIC SERIES** 

**CREEKS OF HOMESTEAD** 

941 PALMER LANE, DESOTO, TX 75115

**HOMES FROM** 

\$498,990

**3,280** SOUARE FEET

# BEDROOMS 3.0 BATHROOMS

**2** CAR GARAGE