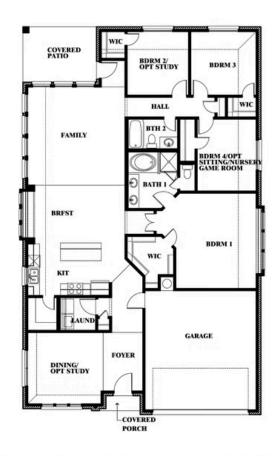

# **Cypress**

**CLASSIC SERIES** 

**CREEKS OF HOMESTEAD** 

941 PALMER LANE, DESOTO, TX 75115

**HOMES FROM** 

\$412,990

2,038 SOUARE FEET

BEDROOMS

#### **CREEKS OF HOMESTEAD**

941 PALMER LANE, DESOTO, TX 75115

Cypress

This brochure is for general informational purposes and is to be used as a guide only. Changes may be made during the development process and floorplans, dimensions, fixtures, fittings, finishes and specifications are subject to change without notice. Window placement, balcony configuration, wardrobe sizes and living areas may vary slightly within each plan type. EQUAL HOUSING OPPORTUNITY