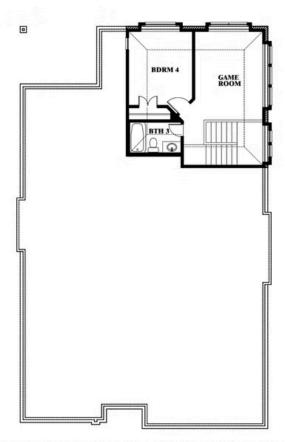

# **Cypress II**

**CLASSIC SERIES** 

**CREEKS OF HOMESTEAD** 

941 PALMER LANE, DESOTO, TX 75115

**HOMES FROM** 

\$445,990

2,454 SOUARE FEET

BEDROOMS

3.0 BATHROOMS

2

CAR GARAGE

Cypress II

## Cypress II

This brochure is for general informational purposes and is to be used as a guide only. Changes may be made during the development process and floorplans, dimensions, fixtures, fittings, finishes and specifications are subject to change without notice. Window placement, balcony configuration, wardrobe sizes and living areas may vary slightly within each plan type. EQUAL HOUSING OPPORTUNITY