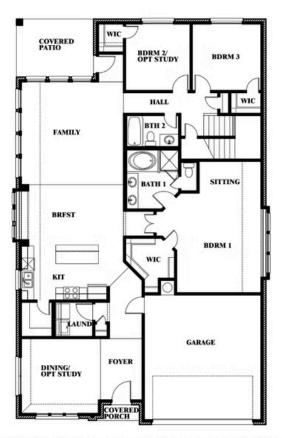

# **Cypress II**

**CLASSIC SERIES** 

**CREEKS OF HOMESTEAD** 

941 PALMER LANE, DESOTO, TX 75115

**HOMES FROM** 

\$445,990

2,454 SOUARE FEET

BEDROOMS

3.0 BATHROOMS

2

CAR GARAGE

Cypress II

## Cypress II

This brochure is for general informational purposes and is to be used as a guide only. Changes may be made during the development process and floorplans, dimensions, fixtures, fittings, finishes and specifications are subject to change without notice. Window placement, balcony configuration, wardrobe sizes and living areas may vary slightly within each plan type. EQUAL HOUSING OPPORTUNITY