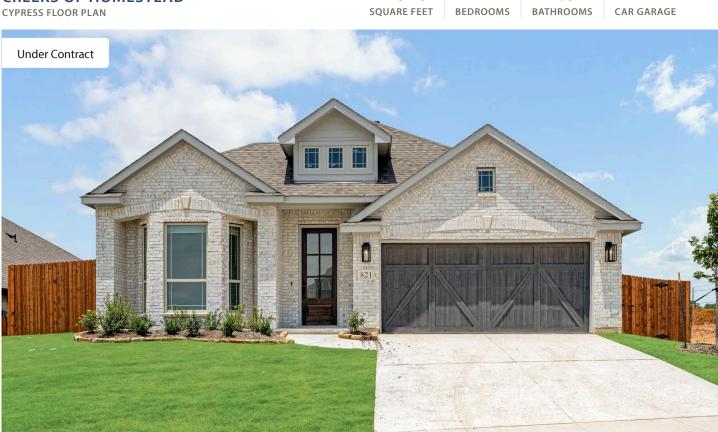

## BLOOMFIELD HOMES

COMMUNITY SALES MANAGER Bill Singletary CELL: (972) 623-8403 SALES OFFICE: (469) 909-1433

Experience the welcoming embrace of Bloomfield's Cypress floor plan, a single-story, bay-window beauty nestled on an interior lot with a charming all-brick elevation. Offering wide open spaces, 4 bedrooms, and 2 baths, this home exudes both style and functionality. As you enter, you're greeted by a versatile Study through Dual Doors, with the option for elegant French Glass Doors for added sophistication. The stunning, open Deluxe Gourmet Kitchen is a chef's dream, featuring upgraded Quartz countertops, a gas cooktop, pot and pan drawers, a wood vent hood, and built-in stainless steel appliances, all centered around a large island with a sink for seamless entertaining. A spacious walk-in pantry enhances both convenience and elegance, while window coverings and window seats throughout add character and comfort. The Primary Suite easily accommodates a king-sized bed and offers a tall walk-in closet for ample storage, while its spa-like ensuite indulges with an oversized Rain Shower, a garden tub, and dual sinks. Positioned toward the rear of the home, three additional bedrooms share a well-appointed bath. Tile floors, an 8' Front Door, and a tankless water heater elevate the home's style and efficiency, while thoughtful upgrades throughout make it truly special. Stop by Bloomfield at Homestead at Daniel Farms today!