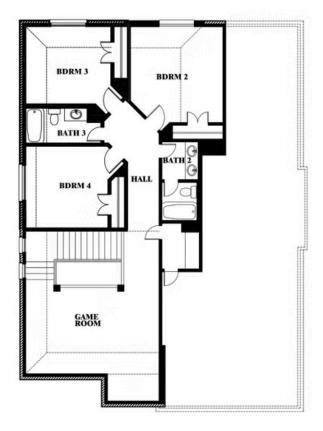

## **Dewberry**

CLASSIC SERIES

**CREEKS OF HOMESTEAD** 

941 PALMER LANE, DESOTO, TX 75115

**HOMES FROM** 

\$468,990

**2,820** SOUARE FEET

# BEDROOMS 2.5
BATHROOMS

2

CAR GARAGE

#### **CREEKS OF HOMESTEAD**

941 PALMER LANE, DESOTO, TX 75115

#### **CREEKS OF HOMESTEAD**

941 PALMER LANE, DESOTO, TX 75115

**Dewberry** 

Dewberry Opt. Bath 3

This brochure is for general informational purposes and is to be used as a guide only. Changes may be made during the development process and floorplans, dimensions, fixtures, fittings, finishes and specifications are subject to change without notice. Window placement, balcony configuration, wardrobe sizes and living areas may vary slightly within each plan type. EQUAL HOUSING OPPORTUNITY