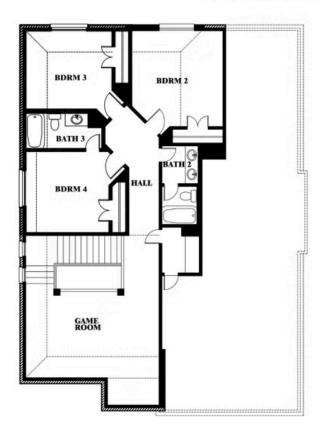

## **Dewberry**

CLASSIC SERIES

**CREEKS OF HOMESTEAD** 

941 PALMER LANE, DESOTO, TX 75115

**HOMES FROM** 

\$468,990

**2,820** SOUARE FEET

# BEDROOMS 2.5
BATHROOMS

2

CAR GARAGE

#### **CREEKS OF HOMESTEAD**

941 PALMER LANE, DESOTO, TX 75115

#### **CREEKS OF HOMESTEAD**

941 PALMER LANE, DESOTO, TX 75115

**Dewberry** 

Dewberry Opt. Bath 3

This brochure is for general informational purposes and is to be used as a guide only. Changes may be made during the development process and floorplans, dimensions, fixtures, fittings, finishes and specifications are subject to change without notice. Window placement, balcony configuration, wardrobe sizes and living areas may vary slightly within each plan type. EQUAL HOUSING OPPORTUNITY