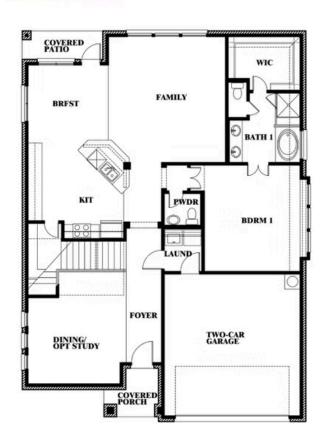

## **Dewberry**

CLASSIC SERIES

**CREEKS OF HOMESTEAD** 

941 PALMER LANE, DESOTO, TX 75115

**HOMES FROM** 

\$468,990

**2,820** SOUARE FEET

# BEDROOMS 2.5
BATHROOMS

2

CAR GARAGE

#### **CREEKS OF HOMESTEAD**

941 PALMER LANE, DESOTO, TX 75115

#### **CREEKS OF HOMESTEAD**

941 PALMER LANE, DESOTO, TX 75115

**Dewberry** 

Dewberry Opt. Bath 3

This brochure is for general informational purposes and is to be used as a guide only. Changes may be made during the development process and floorplans, dimensions, fixtures, fittings, finishes and specifications are subject to change without notice. Window placement, balcony configuration, wardrobe sizes and living areas may vary slightly within each plan type. EQUAL HOUSING OPPORTUNITY