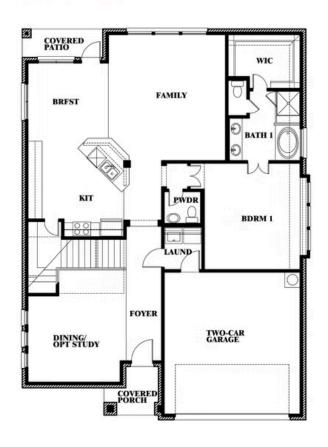

### Dewberry II

This brochure is for general informational purposes and is to be used as a guide only. Changes may be made during the development process and floorplans, dimensions, fixtures, fittings, finishes and specifications are subject to change without notice. Window placement, balcony configuration, wardrobe sizes and living areas may vary slightly within each plan type. EQUAL HOUSING OPPORTUNITY

## **Dewberry II**

#### **CREEKS OF HOMESTEAD**

941 PALMER LANE, DESOTO, TX 75115

Dewberry II
Opt. Bath 3

This brochure is for general informational purposes and is to be used as a guide only. Changes may be made during the development process and floorplans, dimensions, fixtures, fittings, finishes and specifications are subject to change without notice. Window placement, balcony configuration, wardrobe sizes and living areas may vary slightly within each plan type. EQUAL HOUSING OPPORTUNITY