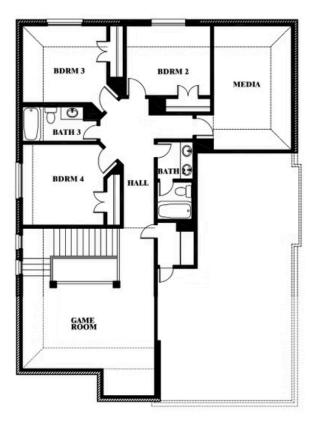

## **Dewberry II**

#### **CREEKS OF HOMESTEAD**

941 PALMER LANE, DESOTO, TX 75115

Dewberry II
Opt. Bath 3

This brochure is for general informational purposes and is to be used as a guide only. Changes may be made during the development process and floorplans, dimensions, fixtures, fittings, finishes and specifications are subject to change without notice. Window placement, balcony configuration, wardrobe sizes and living areas may vary slightly within each plan type. EQUAL HOUSING OPPORTUNITY