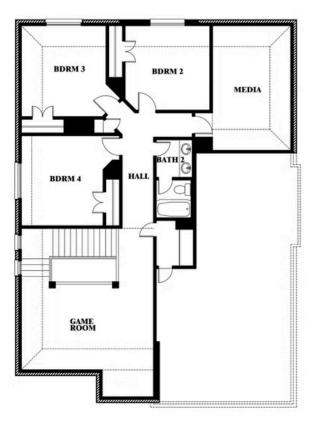

## **Dewberry II**

#### **CREEKS OF HOMESTEAD**

941 PALMER LANE, DESOTO, TX 75115

### Dewberry II

This brochure is for general informational purposes and is to be used as a guide only. Changes may be made during the development process and floorplans, dimensions, fixtures, fittings, finishes and specifications are subject to change without notice. Window placement, balcony configuration, wardrobe sizes and living areas may vary slightly within each plan type. EQUAL HOUSING OPPORTUNITY