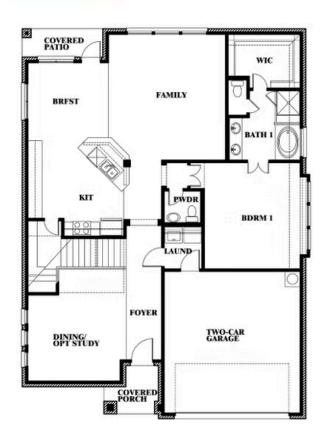

## **Dewberry II**

#### **CREEKS OF HOMESTEAD**

941 PALMER LANE, DESOTO, TX 75115

Dewberry II Opt. Bath 3 Ensuite

This brochure is for general informational purposes and is to be used as a guide only. Changes may be made during the development process and floor plans, dimensions, fixtures, fittings, finishes and specifications are subject to change without notice. Window placement, balcony configuration, wardrobe sizes and living areas may vary slightly within each plan type. EQUAL HOUSING OPPORTUNITY.