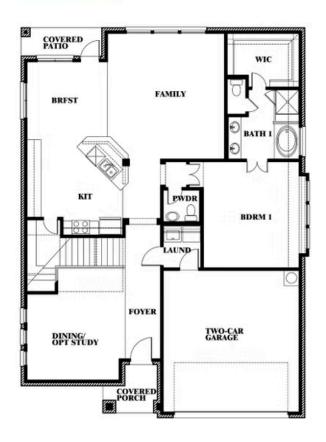

## **Dewberry II**

#### **CREEKS OF HOMESTEAD**

941 PALMER LANE, DESOTO, TX 75115

### Dewberry II

This brochure is for general informational purposes and is to be used as a guide only. Changes may be made during the development process and floorplans, dimensions, fixtures, fittings, finishes and specifications are subject to change without notice. Window placement, balcony configuration, wardrobe sizes and living areas may vary slightly within each plan type. EQUAL HOUSING OPPORTUNITY