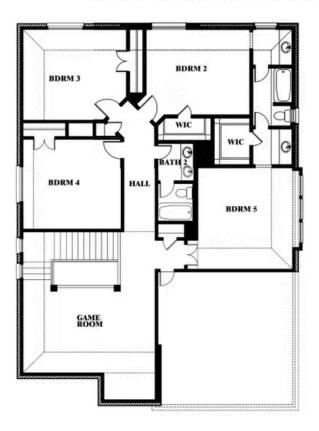

# Dewberry III

**CREEKS OF HOMESTEAD** 941 PALMER LANE, DESOTO, TX 75115

**DEWBERRY III FLOOR PLAN** 

## Dewberry III

This brochure is for general informational purposes and is to be used as a guide only. Changes may be made during the development process and floor plans, dimensions, fixtures, fittings, finishes and specifications are subject to change without notice. Window placement, balcony configuration, wardrobe sizes and living areas may vary slightly within each plan type. EQUAL HOUSING OPPORTUNITY.