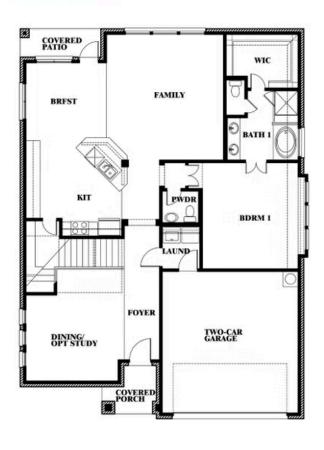

# **Dewberry III**

**OPT BATH 3 ENSUITE** 

Dewberry III Opt. Bath 3 Ensuite

This brochure is for general informational purposes and is to be used as a guide only. Changes may be made during the development process and floorplans, dimensions, fixtures, fittings, finishes and specifications are subject to change without notice. Window placement, balcony configuration, wardrobe sizes and living areas may vary slightly within each plan type. EQUAL HOUSING OPPORTUNITY

# Dewberry III OPT BATH 3

This brochure is for general informational purposes and is to be used as a guide only. Changes may be made during the development process and floor plans, dimensions, fixtures, fittings, finishes and specifications are subject to change without notice. Window placement, balcony configuration, wardrobe sizes and living areas may vary slightly within each plan type. EQUAL HOUSING OPPORTUNITY.