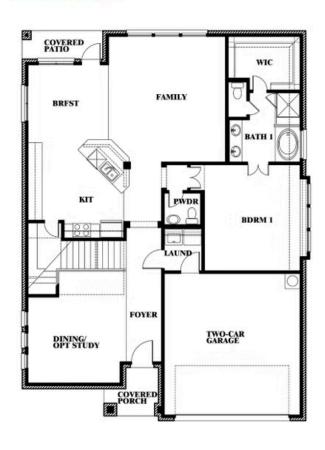

# Dewberry III

**CREEKS OF HOMESTEAD** 941 PALMER LANE, DESOTO, TX 75115

**DEWBERRY III FLOOR PLAN** 

## Dewberry III

This brochure is for general informational purposes and is to be used as a guide only. Changes may be made during the development process and floor plans, dimensions, fixtures, fittings, finishes and specifications are subject to change without notice. Window placement, balcony configuration, wardrobe sizes and living areas may vary slightly within each plan type. EQUAL HOUSING OPPORTUNITY.