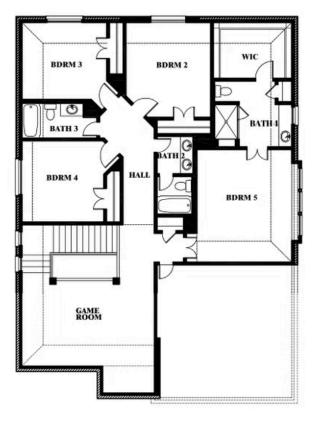

# Dewberry III

**CREEKS OF HOMESTEAD** 941 PALMER LANE, DESOTO, TX 75115

**DEWBERRY III FLOOR PLAN** 

## Dewberry III

This brochure is for general informational purposes and is to be used as a guide only. Changes may be made during the development process and floor plans, dimensions, fixtures, fittings, finishes and specifications are subject to change without notice. Window placement, balcony configuration, wardrobe sizes and living areas may vary slightly within each plan type. EQUAL HOUSING OPPORTUNITY.