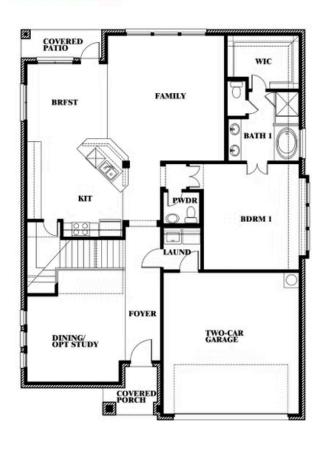

# Dewberry III

**CREEKS OF HOMESTEAD** 941 PALMER LANE, DESOTO, TX 75115

**DEWBERRY III FLOOR PLAN** 

## Dewberry III

This brochure is for general informational purposes and is to be used as a guide only. Changes may be made during the development process and floor plans, dimensions, fixtures, fittings, finishes and specifications are subject to change without notice. Window placement, balcony configuration, wardrobe sizes and living areas may vary slightly within each plan type. EQUAL HOUSING OPPORTUNITY.