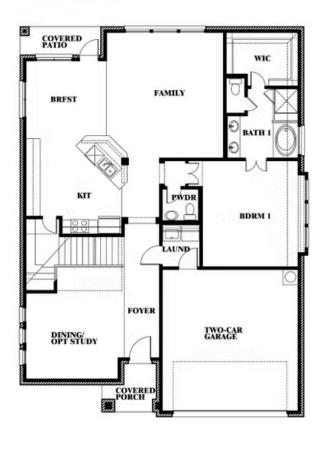

# Dewberry III

**CREEKS OF HOMESTEAD** 941 PALMER LANE, DESOTO, TX 75115

**DEWBERRY III FLOOR PLAN** 

## Dewberry III

This brochure is for general informational purposes and is to be used as a guide only. Changes may be made during the development process and floor plans, dimensions, fixtures, fittings, finishes and specifications are subject to change without notice. Window placement, balcony configuration, wardrobe sizes and living areas may vary slightly within each plan type. EQUAL HOUSING OPPORTUNITY.