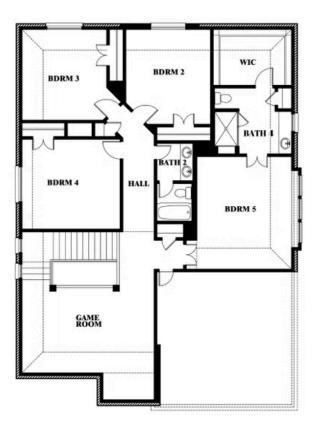

# **Dewberry III**

**OPT JACK & JILL BATH AT BEDROOM 2 & 5** 

#### **CREEKS OF HOMESTEAD**

941 PALMER LANE, DESOTO, TX 75115

#### Dewberry III Opt. Jack & Jill Bath at Bedroom 2 & 5

This brochure is for general informational purposes and is to be used as a guide only. Changes may be made during the development process and floorplans, dimensions, fixtures, fittings, finishes and specifications are subject to change without notice. Window placement, balcony configuration, wardrobe sizes and living areas may vary slightly within each plan type. EQUAL HOUSING OPPORTUNITY