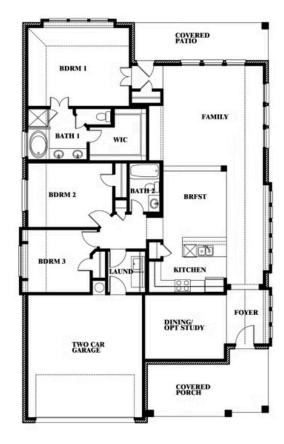

# **Dogwood**

CLASSIC SERIES

CREEKS OF HOMESTEAD

**HOMES FROM** 

\$405,990

1,840

2.0

2

## **Dogwood**