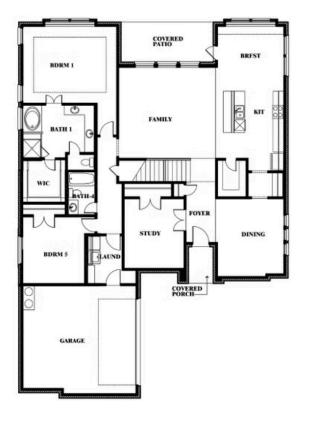

Seaberry II

COMMUNITY SALES MANAGER

Bill Singletary CELL: (972) 623-8403 SALES OFFICE: (469) 909-1433

**CREEKS OF HOMESTEAD** 941 PALMER LANE, DESOTO, TX 75115

Seaberry II Opt. Mini Garage at Dining

This brochure is for general informational purposes and is to be used as a guide only. Changes may be made during the development process and floorplans, dimensions, fixtures, fittings, finishes and specifications are subject to change without notice. Window placement, balcony configuration, wardrobe sizes and living areas may vary slightly within each plan type. EQUAL HOUSING OPPORTUNITY