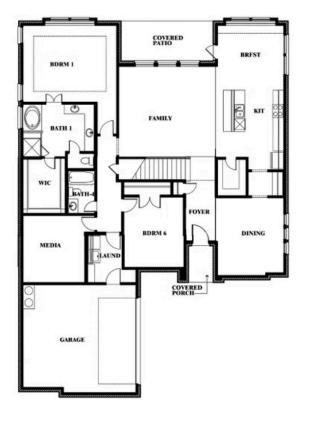

Bill Singletary CELL: (972) 623-8403 SALES OFFICE: (469) 909-1433

**CREEKS OF HOMESTEAD** 941 PALMER LANE, DESOTO, TX 75115

Seaberry II

This brochure is for general informational purposes and is to be used as a guide only. Changes may be made during the development process and floorplans, dimensions, fixtures, fittings, finishes and specifications are subject to change without notice. Window placement, balcony configuration, wardrobe sizes and living areas may vary slightly within each plan type. EQUAL HOUSING OPPORTUNITY

Seaberry II

Bill Singletary CELL: (972) 623-8403 SALES OFFICE: (469) 909-1433

**CREEKS OF HOMESTEAD** 941 PALMER LANE, DESOTO, TX 75115

Seaberry II

This brochure is for general informational purposes and is to be used as a guide only. Changes may be made during the development process and floorplans, dimensions, fixtures, fittings, finishes and specifications are subject to change without notice. Window placement, balcony configuration, wardrobe sizes and living areas may vary slightly within each plan type. EQUAL HOUSING OPPORTUNITY