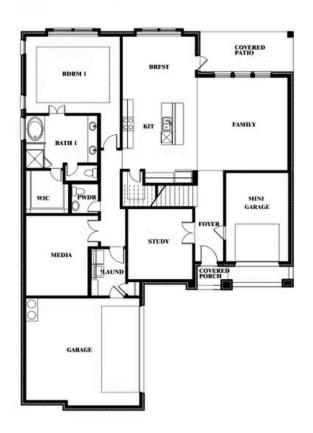

#### Spring Cress Opt. Mini Garage at Dining

Bill Singletary

CELL: (972) 623-8403 SALES OFFICE: (469) 909-1433