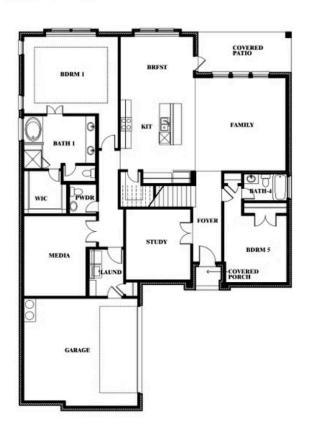

MS** 

3.5 BATHROOMS 2















Bill Singletary

CELL: (972) 623-8403 SALES OFFICE: (469) 909-1433

## **Spring Cress**

#### **CREEKS OF HOMESTEAD**

941 PALMER LANE, DESOTO, TX 75115



### Spring Cress











Bill Singletary
CELL: (972) 623-8403

SALES OFFICE: (469) 909-1433

## **Spring Cress**

#### **CREEKS OF HOMESTEAD**

941 PALMER LANE, DESOTO, TX 75115



### Spring Cress Opt. Bed 6 & Bath 5 at Media









**Bill Singletary** 

CELL: (972) 623-8403 SALES OFFICE: (469) 909-1433

## **Spring Cress**

#### **CREEKS OF HOMESTEAD**

941 PALMER LANE, DESOTO, TX 75115



#### Spring Cress Opt. Mini Garage at Dining









Bill Singletary

CELL: (972) 623-8403 SALES OFFICE: (469) 909-1433

#### CREEKS OF HOMESTEAD

941 PALMER LANE, DESOTO, TX 75115

## **Spring Cress**