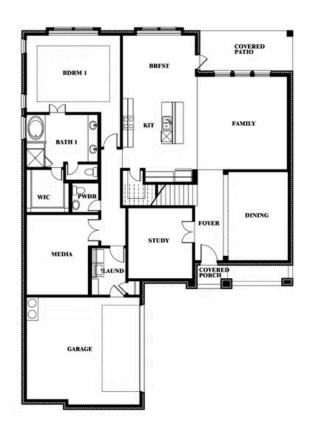

## Spring Cress II

This brochure is for general informational purposes and is to be used as a guide only. Changes may be made during the development process and floorplans, dimensions, fixtures, fittings, finishes and specifications are subject to change without notice. Window placement, balcony configuration, wardrobe sizes and living areas may vary slightly within each plan type. EQUAL HOUSING OPPORTUNITY

#### **Spring Cress II** 941 PALMER LANE, DESOTO, TX 75115

### **CREEKS OF HOMESTEAD**

### Spring Cress II Opt. Bed 6 & Bath 5 at Media

This brochure is for general informational purposes and is to be used as a guide only. Changes may be made during the development process and floorplans, dimensions, fixtures, fittings, finishes and specifications are subject to change without notice. Window placement, balcony configuration, wardrobe sizes and living areas may vary slightly within each plan type. EQUAL HOUSING OPPORTUNITY