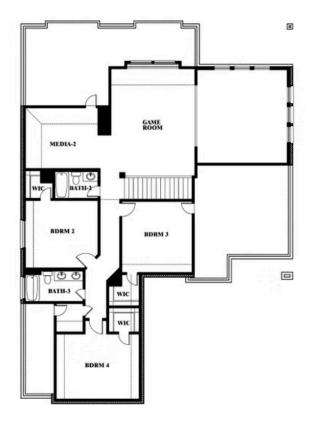

### Spring Cress II Opt. Bed 6 & Bath 5 at Media

This brochure is for general informational purposes and is to be used as a guide only. Changes may be made during the development process and floorplans, dimensions, fixtures, fittings, finishes and specifications are subject to change without notice. Window placement, balcony configuration, wardrobe sizes and living areas may vary slightly within each plan type. EQUAL HOUSING OPPORTUNITY