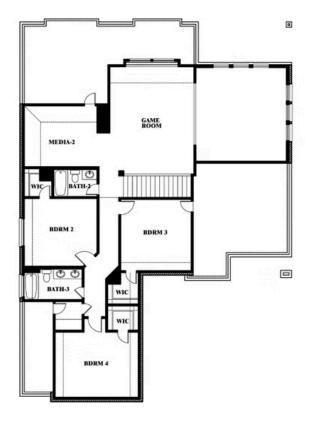

### Spring Cress II Opt. Bed 6 & Bath 5 at Media

This brochure is for general informational purposes and is to be used as a guide only. Changes may be made during the development process and floorplans, dimensions, fixtures, fittings, finishes and specifications are subject to change without notice. Window placement, balcony configuration, wardrobe sizes and living areas may vary slightly within each plan type. EQUAL HOUSING OPPORTUNITY

### Spring Cress II Opt. Mini Garage at Dining

This brochure is for general informational purposes and is to be used as a guide only. Changes may be made during the development process and floorplans, dimensions, fixtures, fittings, finishes and specifications are subject to change without notice. Window placement, balcony configuration, wardrobe sizes and living areas may vary slightly within each plan type. EQUAL HOUSING OPPORTUNITY

# Spring Cress II Opt. Bed 5 & Bath 4 at Dining

This brochure is for general informational purposes and is to be used as a guide only. Changes may be made during the development process and floorplans, dimensions, fixtures, fittings, finishes and specifications are subject to change without notice. Window placement, balcony configuration, wardrobe sizes and living areas may vary slightly within each plan type. EQUAL HOUSING OPPORTUNITY