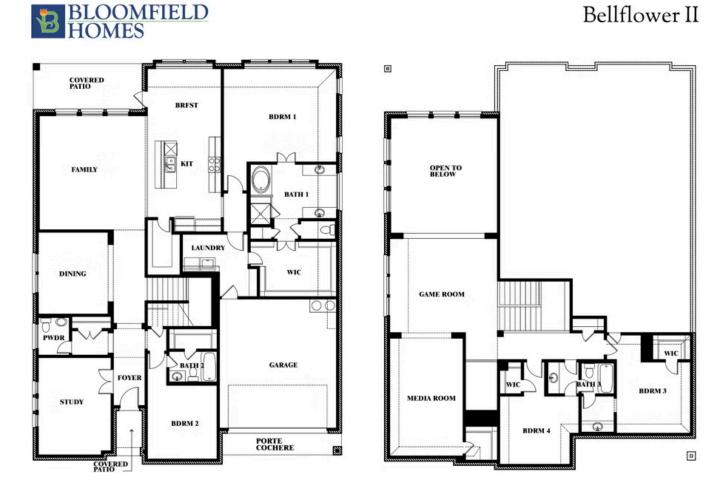

# **Bellflower II**

**CLASSIC SERIES** 

**HOMESTEAD AT DANIEL FARMS PHASE 2** 941 PALMER LANE, DESOTO, TX 75115

**HOMES FROM** \$572,990

3,774 4 SOUARE FEET BEDROOMS

3.5 BATHROOMS

2 CAR GARAGE

## **Bellflower II**

HOMESTEAD AT DANIEL FARMS PHASE 2 941 PALMER LANE, DESOTO, TX 75115

This brochure is for general informational purposes and is to be used as a guide only. Changes may be made during the development process and floorplans, dimensions, fixtures, fittings, finishes and specifications are subject to change without notice. Window placement, balcony configuration, wardrobe sizes and living areas may vary slightly within each plan type. EQUAL HOUSING OPPORTUNITY