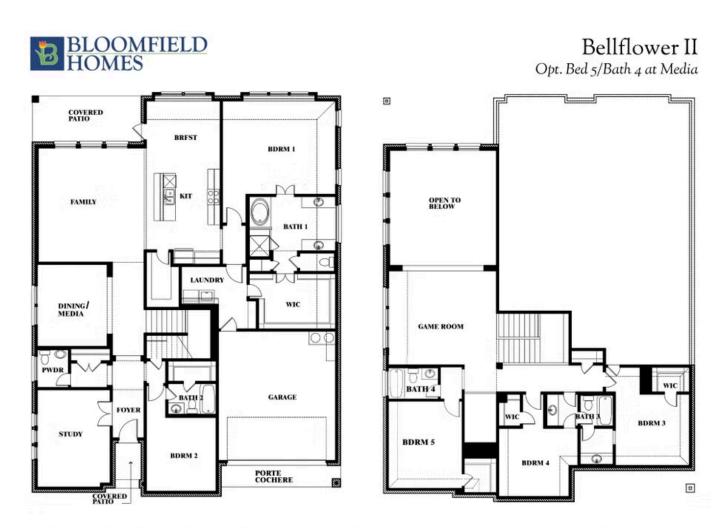

# **Bellflower II**

**CLASSIC SERIES** 

**HOMESTEAD AT DANIEL FARMS PHASE 2** 941 PALMER LANE, DESOTO, TX 75115

**HOMES FROM** \$572,990

3,774 4 SOUARE FEET BEDROOMS

3.5 BATHROOMS

2 CAR GARAGE

#### BLOOMFIELD HOMES

**Bellflower II** 

COMMUNITY SALES MANAGER

Bill Singletary CELL: (972) 623-8403 SALES OFFICE: (469) 909-1433

HOMESTEAD AT DANIEL FARMS PHASE 2 941 PALMER LANE, DESOTO, TX 75115

This brochure is for general informational purposes and is to be used as a guide only. Changes may be made during the development process and floorplans, dimensions, fixtures, fittings, finishes and specifications are subject to change without notice. Window placement, balcony configuration, wardrobe sizes and living areas may vary slightly within each plan type. EQUAL HOUSING OPPORTUNITY