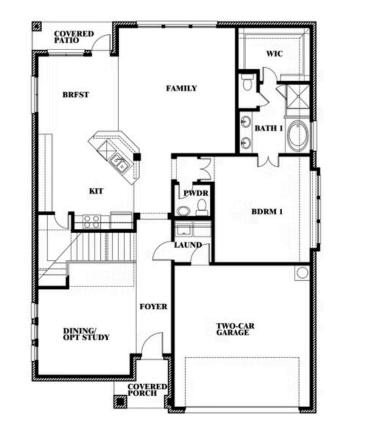

# **Dewberry II**

CLASSIC SERIES

HOMESTEAD AT DANIEL FARMS PHASE 2 941 PALMER LANE, DESOTO, TX 75115 \$499,990

**HOMES FROM** 

3,026 4 SQUARE FEET BEDROOMS **2.5** BATHROOMS **2** CAR GARAGE

## BLOOMFIELD HOMES

COMMUNITY SALES MANAGER

Bill Singletary CELL: (972) 623-8403 SALES OFFICE: (469) 909-1433

HOMESTEAD AT DANIEL FARMS PHASE 2 941 PALMER LANE, DESOTO, TX 75115

#### BLOOMFIELD HOMES

Dewberry II

This brochure is for general informational purposes and is to be used as a guide only. Changes may be made during the development process and floorplans, dimensions, fixtures, fittings, finishes and specifications are subject to change without notice. Window placement, balcony configuration, wardrobe sizes and living areas may vary slightly within each plan type. EQUAL HOUSING OPPORTUNITY