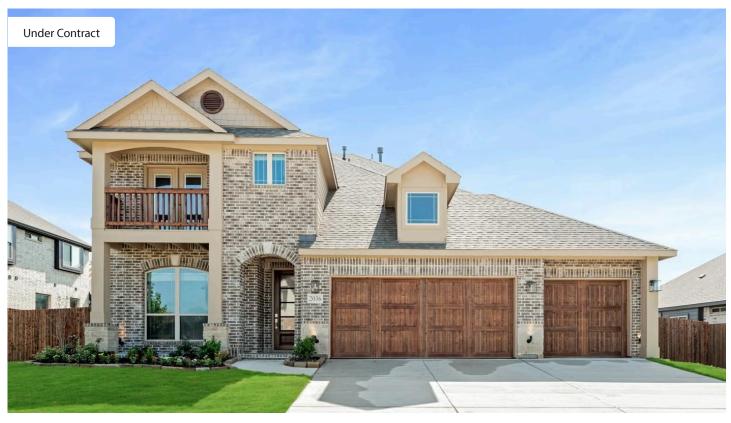

## 2036 Flora Lane

**DESOTO, TX 75115** 

**HOMESTEAD AT DANIEL FARMS PHASE 2** 

DEWBERRY III FLOOR PLAN

PRICED AT \$549,000

3261 SOUARE FEET

**5** BEDROOMS 3.5
BATHROOMS

**3** CAR GARAGE

Bloomfield's Dewberry III plan offers a premium brick and stone-accented exterior with a balcony, a 3-car garage with stained doors, and a stately 8' front door with an all-included landscaping package. Enter to find a bright foyer with Glass French Doors to a Study and an exposed staircase leading upstairs to the Game Room. Timeless Family Room set up with wood-look tile flooring, large windows, and a designer tile fireplace with a painted mantel that matches the kitchen backsplash. The Deluxe Kitchen provides a massive island, gorgeous granite countertops, a wood vent hood above a 5-burner gas range, pot and pan drawers, and double ovens. Plus, our largest walk-in pantry! Upstairs has everything you need - Game Room flex space with balcony access, 4 roomy bedrooms, and 2 baths including a shared Jack and Jill. Extended Covered Patio, fresh sod, and stained fencing around the deep backyard. Open every day for tours, come visit Bloomfield at Homestead!