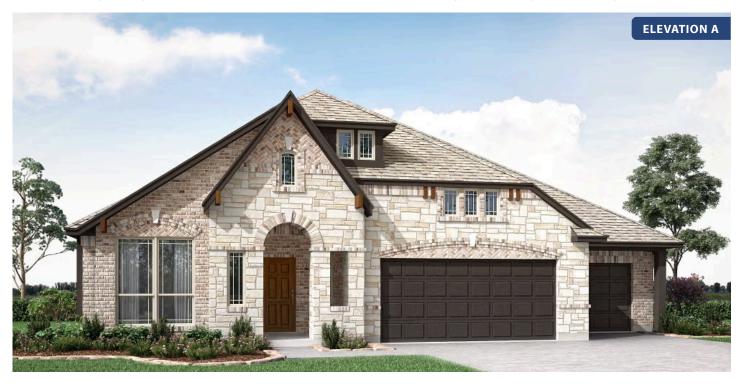

# **Primrose FE**

**CLASSIC SERIES** 

**HOMESTEAD AT DANIEL FARMS PHASE 2** 

941 PALMER LANE, DESOTO, TX 75115

**HOMES FROM** 

\$532,990

2,775 SOUARE FEET

**3**BEDROOMS

# **Primrose FE**

#### **HOMESTEAD AT DANIEL FARMS PHASE 2**

941 PALMER LANE, DESOTO, TX 75115