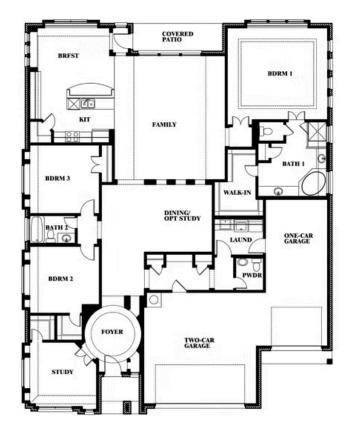

# **Primrose FE**

**CLASSIC SERIES** 

**HOMESTEAD AT DANIEL FARMS PHASE 2** 

941 PALMER LANE, DESOTO, TX 75115

**HOMES FROM** 

\$532,990

2,775 SOUARE FEET

**3**BEDROOMS

2.5
BATHROOMS

3 CAR GARAGE