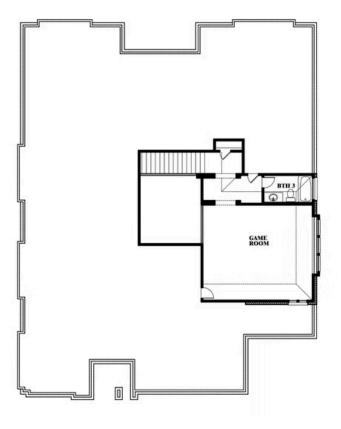

# **Primrose FE II**

**CLASSIC SERIES** 

**HOMESTEAD AT DANIEL FARMS PHASE 2** 

941 PALMER LANE, DESOTO, TX 75115

**HOMES FROM** 

\$575,990

3,336 SOUARE FEET

**3** BEDROOMS

3.5
BATHROOMS

3

CAR GARAGE