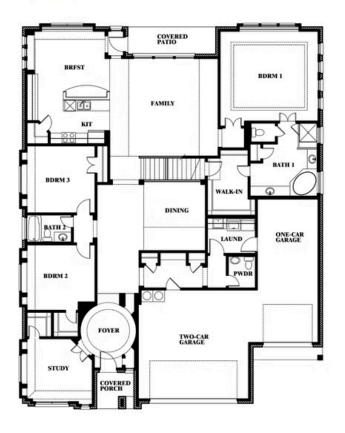

# **Primrose FE II**

**CLASSIC SERIES** 

**HOMESTEAD AT DANIEL FARMS PHASE 2** 

941 PALMER LANE, DESOTO, TX 75115

**HOMES FROM** 

\$575,990

3,336 SOUARE FEET

**3** BEDROOMS

3.5
BATHROOMS

3

CAR GARAGE