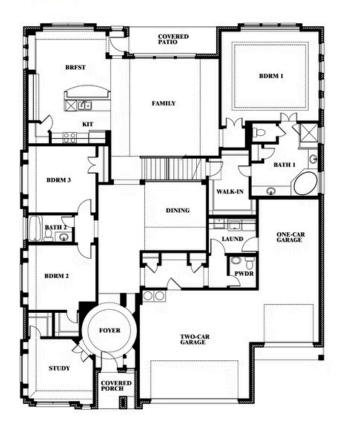

# **Primrose FE III**

**CLASSIC SERIES** 

**HOMESTEAD AT DANIEL FARMS PHASE 2** 

941 PALMER LANE, DESOTO, TX 75115

**HOMES FROM** 

\$583,990

3,525 SOUARE FEET

**3**BEDROOMS

# **Primrose FE III**

#### **HOMESTEAD AT DANIEL FARMS PHASE 2**

941 PALMER LANE, DESOTO, TX 75115