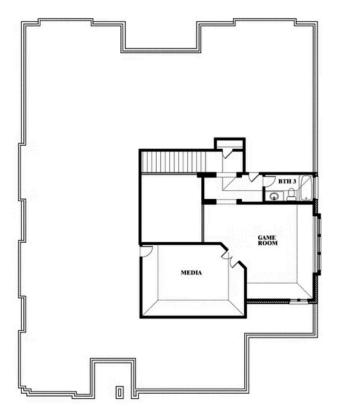

# **Primrose FE III**

**CLASSIC SERIES** 

**HOMESTEAD AT DANIEL FARMS PHASE 2** 

941 PALMER LANE, DESOTO, TX 75115

**HOMES FROM** 

\$583,990

3,525 SOUARE FEET

**3**BEDROOMS

# **Primrose FE III**

#### **HOMESTEAD AT DANIEL FARMS PHASE 2**

941 PALMER LANE, DESOTO, TX 75115