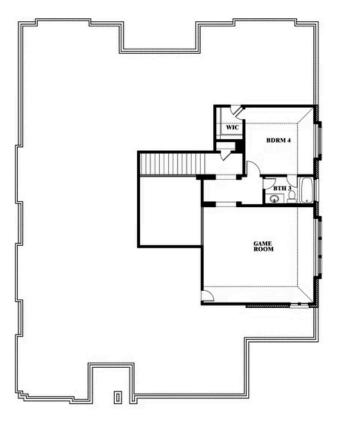

# **Primrose FE IV**

CLASSIC SERIES

**HOMESTEAD AT DANIEL FARMS PHASE 2** 

941 PALMER LANE, DESOTO, TX 75115

**HOMES FROM** 

\$589,990

3,543 SOUARE FEET

4 BEDROOMS 3.5
BATHROOMS