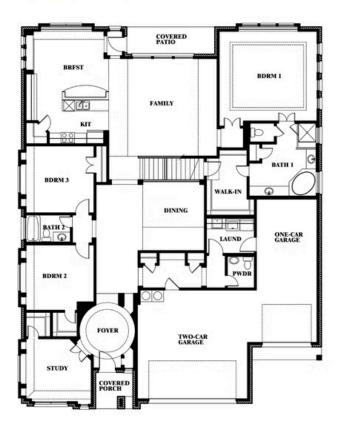

# **Primrose FE IV**

CLASSIC SERIES

**HOMESTEAD AT DANIEL FARMS PHASE 2** 

941 PALMER LANE, DESOTO, TX 75115

**HOMES FROM** 

\$589,990

3,543 SOUARE FEET

4 BEDROOMS 3.5
BATHROOMS