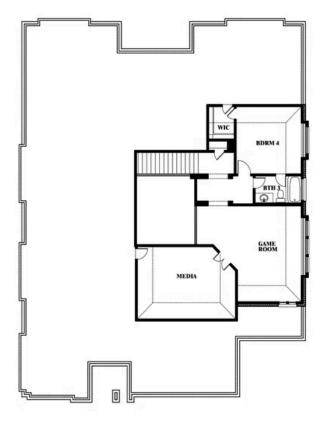

# **Primrose FE V**

**CLASSIC SERIES** 

#### **HOMESTEAD AT DANIEL FARMS PHASE 2**

941 PALMER LANE, DESOTO, TX 75115

**HOMES FROM** 

\$601,990

**3,733** SOUARE FEET

**4**BEDROOMS

3.5
BATHROOMS

**3** CAR GARAGE

# **Primrose FE V**

### **HOMESTEAD AT DANIEL FARMS PHASE 2**

941 PALMER LANE, DESOTO, TX 75115

## Primrose FE V

This brochure is for general informational purposes and is to be used as a guide only. Changes may be made during the development process and floorplans, dimensions, fixtures, fittings, finishes and specifications are subject to change without notice. Window placement, balcony configuration, wardrobe sizes and living areas may vary slightly within each plan type. EQUAL HOUSING OPPORTUNITY