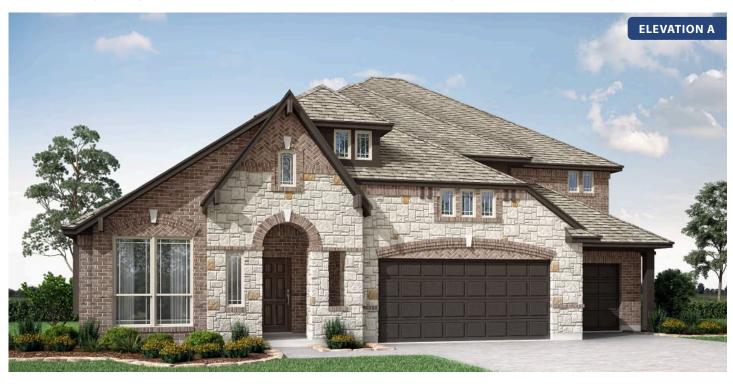

# **Primrose FE V**

**CLASSIC SERIES** 

#### **HOMESTEAD AT DANIEL FARMS PHASE 2**

941 PALMER LANE, DESOTO, TX 75115

**HOMES FROM** 

\$601,990

**3,733** SOUARE FEET

**4**BEDROOMS

3.5
BATHROOMS

**3** CAR GARAGE

# **Primrose FE V**

### **HOMESTEAD AT DANIEL FARMS PHASE 2**

941 PALMER LANE, DESOTO, TX 75115