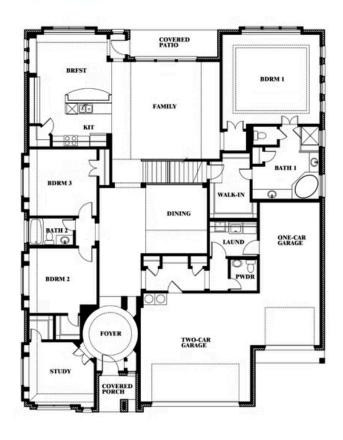

# **Primrose FE V**

**CLASSIC SERIES** 

#### **HOMESTEAD AT DANIEL FARMS PHASE 2**

941 PALMER LANE, DESOTO, TX 75115

**HOMES FROM** 

\$601,990

**3,733** SOUARE FEET

**4**BEDROOMS

3.5
BATHROOMS

**3** CAR GARAGE

# **Primrose FE V**

### **HOMESTEAD AT DANIEL FARMS PHASE 2**

941 PALMER LANE, DESOTO, TX 75115

## Primrose FE V

This brochure is for general informational purposes and is to be used as a guide only. Changes may be made during the development process and floorplans, dimensions, fixtures, fittings, finishes and specifications are subject to change without notice. Window placement, balcony configuration, wardrobe sizes and living areas may vary slightly within each plan type. EQUAL HOUSING OPPORTUNITY