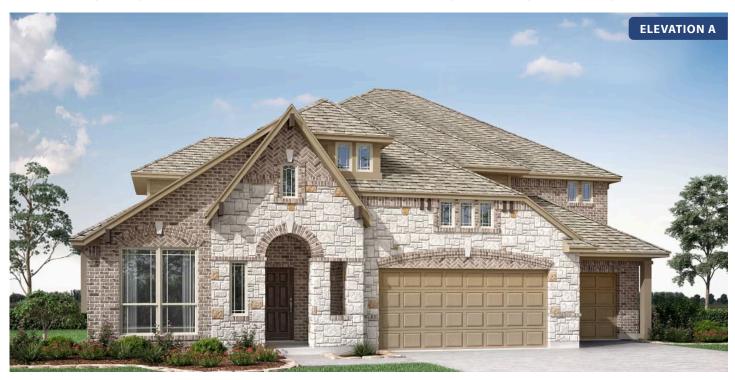

# **Primrose FE VI**

**CLASSIC SERIES** 

**HOMESTEAD AT DANIEL FARMS PHASE 2** 

941 PALMER LANE, DESOTO, TX 75115

**HOMES FROM** 

\$631,990

4,065 SOUARE FEET

**5**BEDROOMS

# **Primrose FE VI**

#### **HOMESTEAD AT DANIEL FARMS PHASE 2**

941 PALMER LANE, DESOTO, TX 75115