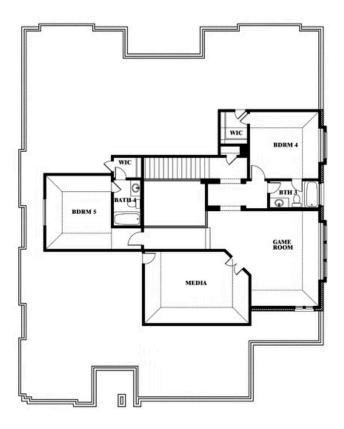

# **Primrose FE VI**

**CLASSIC SERIES** 

**HOMESTEAD AT DANIEL FARMS PHASE 2** 

941 PALMER LANE, DESOTO, TX 75115

**HOMES FROM** 

\$631,990

4,065 SOUARE FEET

**5**BEDROOMS

4.5
BATHROOMS

3 CAR GARAGE