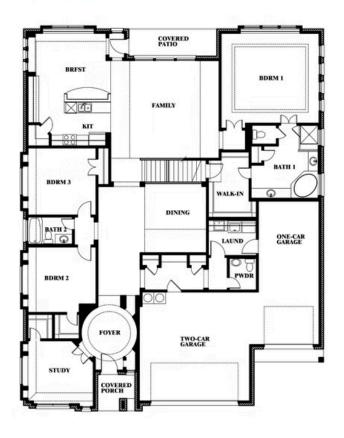

# **Primrose FE VI**

**CLASSIC SERIES** 

**HOMESTEAD AT DANIEL FARMS PHASE 2** 

941 PALMER LANE, DESOTO, TX 75115

**HOMES FROM** 

\$631,990

4,065 SOUARE FEET

**5**BEDROOMS

4.5
BATHROOMS

3 CAR GARAGE