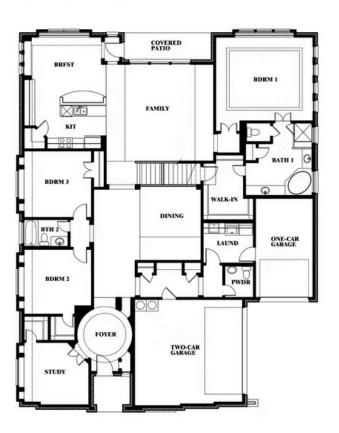

## **Primrose III**

**CLASSIC SERIES** 

HOMESTEAD AT DANIEL FARMS PHASE 2 941 PALMER LANE, DESOTO, TX 75115 HOMES FROM \$583,990

3,483 3 SOUARE FEET BEDROOMS

**3.5** BATHROOMS **3** CAR GARAGE

Document generated Sep 8, 2025. Prices, plans, square footage, features and materials are subject to change at any time without notice and vary among communities. Listed prices are for informational purposes only, are not binding, and do not create any contractual obligation(s). The price of any home is dependent on numerous factors, all of which are unique to a specific home, and is not guaranteed until specified in a binding contract. Pricing of elevations and additional optional beds/baths vary per plan. Some plans require a premium homesite. Please ask the Community Manager for details. Renderings of homes are artist concepts and may not reflect exact colors and materials.