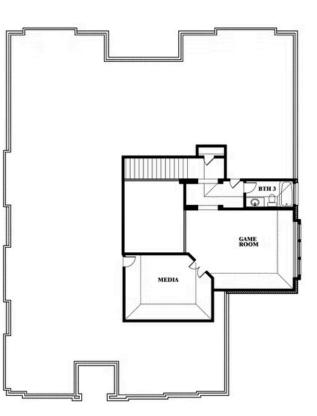

## **Primrose III**

**CLASSIC SERIES** 

HOMESTEAD AT DANIEL FARMS PHASE 2 941 PALMER LANE, DESOTO, TX 75115 HOMES FROM \$583,990

3,483 3 SOUARE FEET BEDROOMS

**3.5** BATHROOMS **3** CAR GARAGE

Document generated Sep 8, 2025. Prices, plans, square footage, features and materials are subject to change at any time without notice and vary among communities. Listed prices are for informational purposes only, are not binding, and do not create any contractual obligation(s). The price of any home is dependent on numerous factors, all of which are unique to a specific home, and is not guaranteed until specified in a binding contract. Pricing of elevations and additional optional beds/baths vary per plan. Some plans require a premium homesite. Please ask the Community Manager for details. Renderings of homes are artist concepts and may not reflect exact colors and materials.