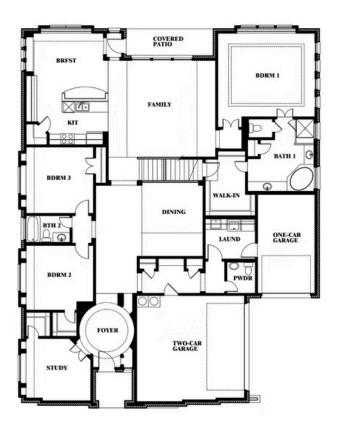

# **Primrose IV**

**CLASSIC SERIES** 

#### **HOMESTEAD AT DANIEL FARMS PHASE 2**

941 PALMER LANE, DESOTO, TX 75115

**HOMES FROM** 

\$589,990

**3,516** SOUARE FEET

**3** BEDROOMS

3.5
BATHROOMS

3 CAR GARAGE

## **Primrose IV**

#### **HOMESTEAD AT DANIEL FARMS PHASE 2**

941 PALMER LANE, DESOTO, TX 75115