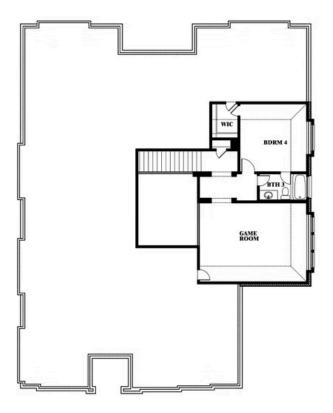

# **Primrose IV**

**CLASSIC SERIES** 

#### **HOMESTEAD AT DANIEL FARMS PHASE 2**

941 PALMER LANE, DESOTO, TX 75115

**HOMES FROM** 

\$589,990

**3,516** SOUARE FEET

**3** BEDROOMS

3.5
BATHROOMS

3 CAR GARAGE

## **Primrose IV**

#### **HOMESTEAD AT DANIEL FARMS PHASE 2**

941 PALMER LANE, DESOTO, TX 75115