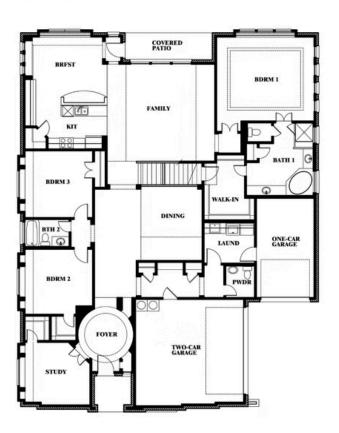

## **Primrose V**

**CLASSIC SERIES** 

HOMESTEAD AT DANIEL FARMS PHASE 2 941 PALMER LANE, DESOTO, TX 75115 HOMES FROM \$601,990

3,700 4 SOUARE FEET BEDROOMS

**3.5** BATHROOMS

**3** CAR GARAGE

Document generated Sep 8, 2025. Prices, plans, square footage, features and materials are subject to change at any time without notice and vary among communities. Listed prices are for informational purposes only, are not binding, and do not create any contractual obligation(s). The price of any home is dependent on numerous factors, all of which are unique to a specific home, and is not guaranteed until specified in a binding contract. Pricing of elevations and additional optional beds/baths vary per plan. Some plans require a premium homesite. Please ask the Community Manager for details. Renderings of homes are artist concepts and may not reflect exact colors and materials.

## Primrose V

## BLOOMFIELD HOMES

Primrose V

This brochure is for general informational purposes and is to be used as a guide only. Changes may be made during the development process and floorplans, dimensions, fixtures, fittings, finishes and specifications are subject to change without notice. Window placement, balcony configuration, wardrobe sizes and living areas may vary slightly within each plan type. EQUAL HOUSING OPPORTUNITY