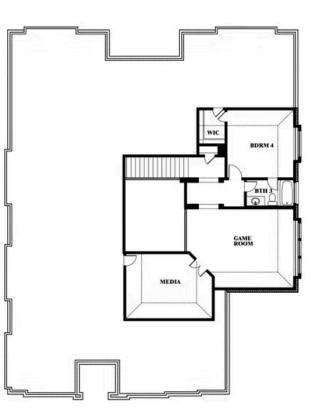

## **Primrose V**

**CLASSIC SERIES** 

HOMESTEAD AT DANIEL FARMS PHASE 2 941 PALMER LANE, DESOTO, TX 75115 HOMES FROM \$601,990

3,700 4 SOUARE FEET BEDROOMS

**3.5** BATHROOMS

**3** CAR GARAGE

Document generated Sep 8, 2025. Prices, plans, square footage, features and materials are subject to change at any time without notice and vary among communities. Listed prices are for informational purposes only, are not binding, and do not create any contractual obligation(s). The price of any home is dependent on numerous factors, all of which are unique to a specific home, and is not guaranteed until specified in a binding contract. Pricing of elevations and additional optional beds/baths vary per plan. Some plans require a premium homesite. Please ask the Community Manager for details. Renderings of homes are artist concepts and may not reflect exact colors and materials.

## Primrose V

## BLOOMFIELD HOMES

Primrose V

This brochure is for general informational purposes and is to be used as a guide only. Changes may be made during the development process and floorplans, dimensions, fixtures, fittings, finishes and specifications are subject to change without notice. Window placement, balcony configuration, wardrobe sizes and living areas may vary slightly within each plan type. EQUAL HOUSING OPPORTUNITY