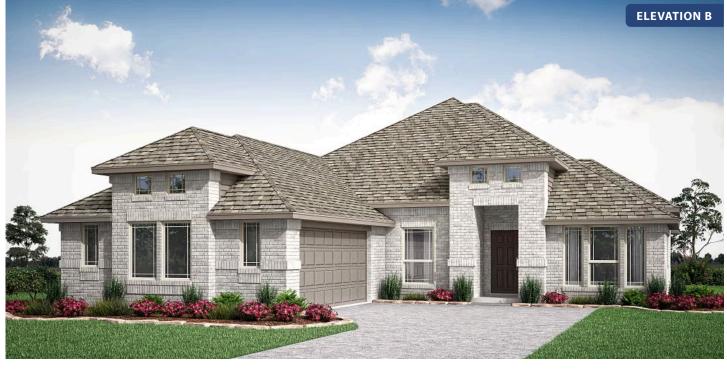

## **Rockcress HDF**

**CLASSIC SERIES** 

**HOMESTEAD AT DANIEL FARMS PHASE 2** 941 PALMER LANE, DESOTO, TX 75115

**HOMES FROM** \$466,990

2,500 3 SOUARE FEET BEDROOMS

2.5 BATHROOMS

2 CAR GARAGE

Document generated Sep 8, 2025. Prices, plans, square footage, features and materials are subject to change at any time without notice and vary among communities. Listed prices are for informational purposes only, are not binding, and do not create any contractual obligation(s). The price of any home is dependent on numerous factors, all of which are unique to a specific home, and is not guaranteed until specified in a binding contract. Pricing of elevations and additional optional beds/baths vary per plan. Some plans require a premium homesite. Please ask the Community Manager for details. Renderings of homes are artist concepts and may not reflect exact colors and materials.