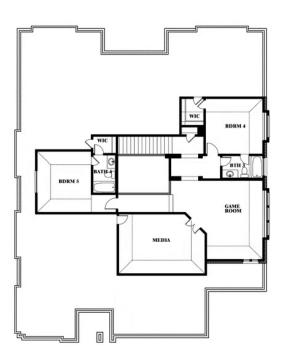

The Classic Series Primrose FE VI floor plan is a two-story home with five bedrooms and four and a half bathrooms. Features of this plan include a rotunda entry, formal dining, study, large family room, open kitchen with custom cabinets and island, a bedroom suite with walk-in closet and garden tub, and upstairs game room and media room. Contact us or visit our model home for more information about building this plan.