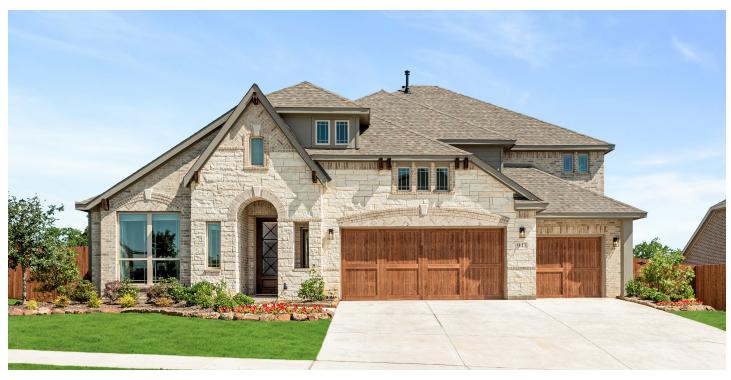

# 941 Palmer Lane

**DESOTO, TX 75115** 

**HOMESTEAD AT DANIEL FARMS** 

PRIMROSE FE VI FLOOR PLAN

4065 SOUARE FEET

**5**BEDROOMS

4.5
BATHROOMS

**3** CAR GARAGE

The Classic Series Primrose FE VI floor plan is a two-story home with five bedrooms and four and a half bathrooms. Features of this plan include a rotunda entry, formal dining, study, large family room, open kitchen with custom cabinets and island, a bedroom suite with walk-in closet and garden tub, and upstairs game room and media room. Contact us or visit our model home for more information about building this plan.