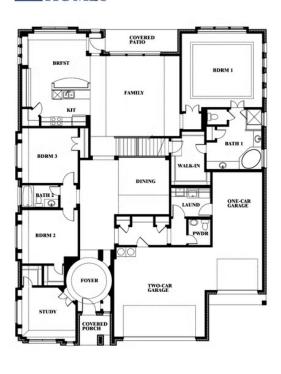

The Classic Series Primrose FE VI floor plan is a two-story home with five bedrooms and four and a half bathrooms. Features of this plan include a rotunda entry, formal dining, study, large family room, open kitchen with custom cabinets and island, a bedroom suite with walk-in closet and garden tub, and upstairs game room and media room. Contact us or visit our model home for more information about building this plan.