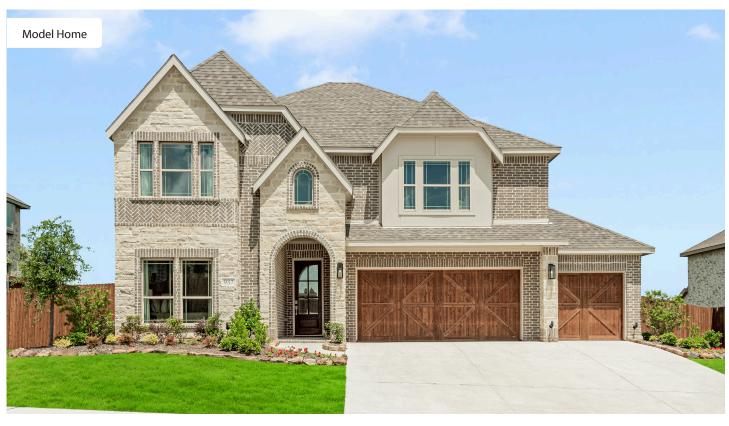

## 937 Palmer Lane

**DESOTO, TX 75115** 

**HOMESTEAD AT DANIEL FARMS** 

ROSE II FLOOR PLAN

3558 SOUARE FEET

**4**BEDROOMS

**4.0**BATHROOMS

**3** CAR GARAGE

The Classic Series Rose II floor plan is a two-story home with four bedrooms and three bathrooms. Features of this plan include a covered porch, large family room, study, open kitchen with custom cabinets and island, a primary suite with an ensuite bathroom, walk-in closet and garden tub; upstairs game room, and an upstairs media room. Contact us or visit our model home for more information about building this plan.