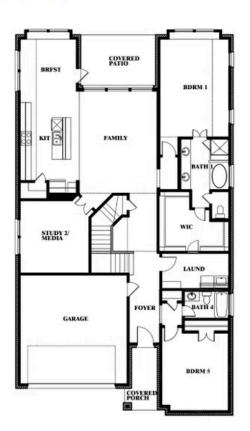

The Classic Series Rose II floor plan is a two-story home with four bedrooms and three bathrooms. Features of this plan include a covered porch, large family room, study, open kitchen with custom cabinets and island, a primary suite with an ensuite bathroom, walk-in closet and garden tub; upstairs game room, and an upstairs media room. Contact us or visit our model home for more information about building this plan.

## COMMUNITY SALES MANAGER Bill Singletary

CELL: (972) 623-8403 SALES OFFICE: (469) 909-1433

ROSE II FLOOR PLAN

ROSE II FLOOR PLAN WITH OPTIONAL BED & BATH AT STUDY

## 937 Palmer Lane

**DESOTO, TX 75115** 

Rose II Opt. Bed & Bath at Study

This brochure is for general informational purposes and is to be used as a guide only. Changes may be made during the development process and floorplans, dimensions, fixtures, fittings, finishes and specifications are subject to change without notice. Window placement, balcony configuration, wardrobe sizes and living areas may vary slightly within each plan type. EQUAL HOUSING OPPORTUNITY