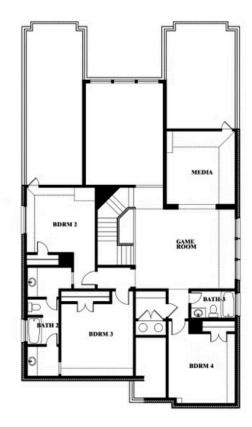

The Classic Series Rose II floor plan is a two-story home with four bedrooms and three bathrooms. Features of this plan include a covered porch, large family room, study, open kitchen with custom cabinets and island, a primary suite with an ensuite bathroom, walk-in closet and garden tub; upstairs game room, and an upstairs media room. Contact us or visit our model home for more information about building this plan.

## COMMUNITY SALES MANAGER Bill Singletary

CELL: (972) 623-8403 SALES OFFICE: (469) 909-1433

ROSE II FLOOR PLAN

ROSE II FLOOR PLAN WITH OPTIONAL BED & BATH AT STUDY