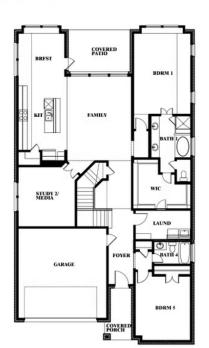

The Classic Series Rose II floor plan is a two-story home with four bedrooms and three bathrooms. Features of this plan include a covered porch, large family room, study, open kitchen with custom cabinets and island, a primary suite with an ensuite bathroom, walk-in closet and garden tub; upstairs game room, and an upstairs media room. Contact us or visit our model home for more information about building this plan.

#### **ROSE II FLOOR PLAN**

## ROSE II FLOOR PLAN WITH OPTIONAL BED & BATH AT STUDY

Rose II Opt. Bed & Bath at Study

This brochure is for general informational purposes and is to be used as a guide only. Changes may be made during the development process and floorplans, dimensions, fixtures, fittings, finishes and specifications are subject to change without notice. Window placement, balcony configuration, wardrobe sizes and living areas may vary slightly within each plan type. EQUAL HOUSING OPPORTUNITY