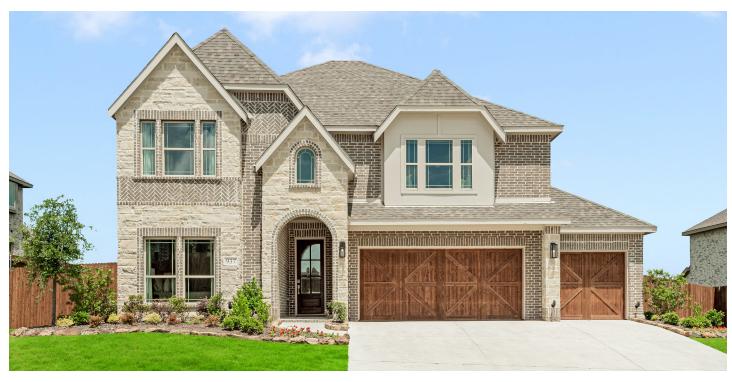

# 937 Palmer Lane

**DESOTO, TX 75115** 

**HOMESTEAD AT DANIEL FARMS** 

**ROSE II FLOOR PLAN** 

3558 SOUARE FEET

**4**BEDROOMS

4.0
BATHROOMS

**3** CAR GARAGE

The Classic Series Rose II floor plan is a two-story home with four bedrooms and three bathrooms. Features of this plan include a covered porch, large family room, study, open kitchen with custom cabinets and island, a primary suite with an ensuite bathroom, walk-in closet and garden tub; upstairs game room, and an upstairs media room. Contact us or visit our model home for more information about building this plan.