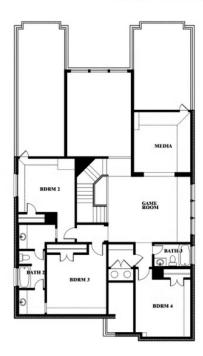

The Classic Series Rose II floor plan is a two-story home with four bedrooms and three bathrooms. Features of this plan include a covered porch, large family room, study, open kitchen with custom cabinets and island, a primary suite with an ensuite bathroom, walk-in closet and garden tub; upstairs game room, and an upstairs media room. Contact us or visit our model home for more information about building this plan.

#### **ROSE II FLOOR PLAN**

## ROSE II FLOOR PLAN WITH OPTIONAL BED & BATH AT STUDY

Rose II Opt. Bed & Bath at Study

This brochure is for general informational purposes and is to be used as a guide only. Changes may be made during the development process and floorplans, dimensions, fixtures, fittings, finishes and specifications are subject to change without notice. Window placement, balcony configuration, wardrobe sizes and living areas may vary slightly within each plan type. EQUAL HOUSING OPPORTUNITY