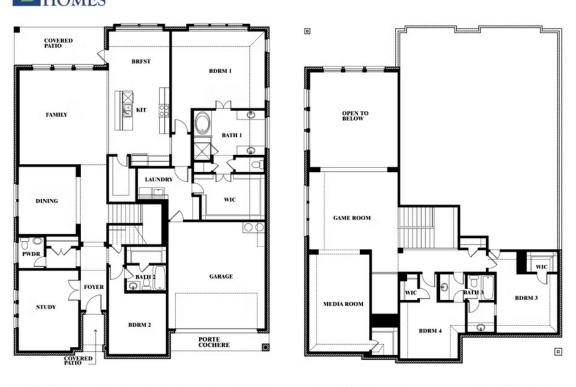

# **Bellflower II**

CLASSIC SERIES

**TREES FARM** 

1237 RICHARD PITTMON DRIVE, DESOTO, TX 75115

**HOMES FROM** 

\$553,990

**3,774** SOUARE FEET

4 BEDROOMS 3.5
BATHROOMS

## Bellflower II

This brochure is for general informational purposes and is to be used as a guide only. Changes may be made during the development process and floorplans, dimensions, fixtures, fittings, finishes and specifications are subject to change without notice. Window placement, balcony configuration, wardrobe sizes and living areas may vary slightly within each plan type. EQUAL HOUSING OPPORTUNITY