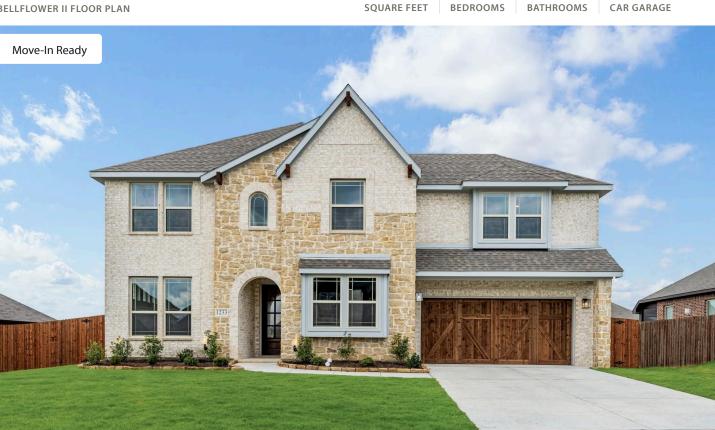

## 1233 Sylvia Street

4.5

Matt Conedera

CELL: (682) 318-4026 SALES OFFICE: (972) 223-2230

2

**DESOTO, TX 75115** 

**TREES FARM** 

BELLFLOWER II FLOOR PLAN

PRICED AT

3780

<sup>\$652,230</sup> \$580,000

5

Bloomfield's stunning Bellflower plan is an expansive two-story waiting for your personal touch, offering 5 spacious bedrooms, 4.5 baths, a 2-car garage, elegant formal dining, a private study with Glass French Doors, an upstairs game room, and an open-concept living space. This home has it all! Situated on an interior lot with a striking stone and brick facade, it welcomes you with an 8' front door that opens to luxurious finishes. Boasting laminate wood floors in common areas and a stone-to-ceiling fireplace accented with a cedar mantel for cozy nights in, the living space exudes warmth and charm. The Deluxe Kitchen is designed for the chef in your life, featuring built-in stainless steel appliances, elegant quartz countertops, a spacious island, pot and pan drawers, and a huge walk-in pantry. The Primary Suite is a relaxing retreat, complete with a shower and garden tub, while a tankless water heater ensures modern comfort throughout the home. A downstairs Guest Suite and thoughtfully placed upstairs bedrooms, including one with a Jack & Jill bath, add convenience and privacy. Visit Trees Farm today to learn more about this exceptional home!