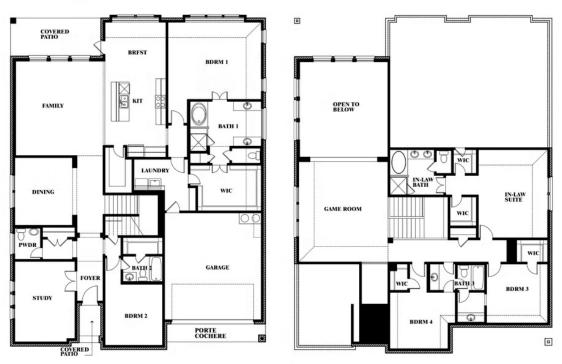

# **Bellflower III**

CLASSIC SERIES

**TREES FARM** 

1237 RICHARD PITTMON DRIVE, DESOTO, TX 75115

**HOMES FROM** 

\$580,990

**3,979** SOUARE FEET

**5**BEDROOMS

**4.5**BATHROOMS

2

CAR GARAGE