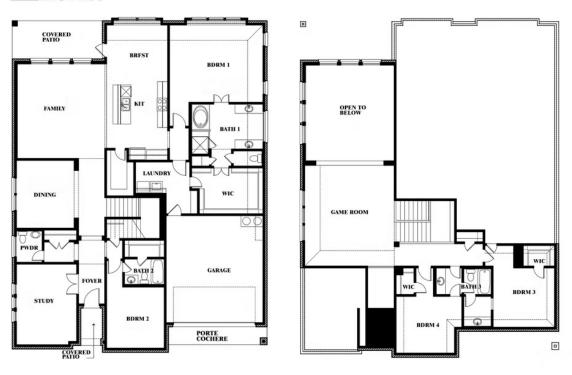

#### **TREES FARM**

1237 RICHARD PITTMON DRIVE, DESOTO, TX 75115

**HOMES FROM** 

\$530,990

3,527 SOUARE FEET

**BEDROOMS** 

3.5 **BATHROOMS** 

CAR GARAGE