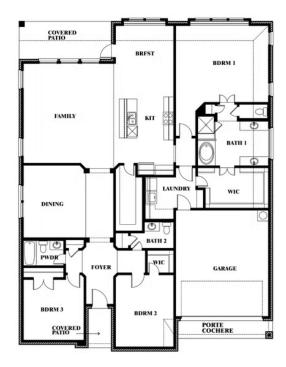

#### **TREES FARM**

1237 RICHARD PITTMON DRIVE, DESOTO, TX 75115

**HOMES FROM** 

\$455,990

**2,519** SOUARE FEET

BEDROOMS

2.5
BATHROOMS

2

CAR GARAGE

### **TREES FARM**

1237 RICHARD PITTMON DRIVE, DESOTO, TX 75115

This brochure is for general informational purposes and is to be used as a guide only. Changes may be made during the development process and floorplans, dimensions, fixtures, fittings, finishes and specifications are subject to change without notice. Window placement, balcony configuration, wardrobe sizes and living areas may vary slightly within each plan type. EQUAL HOUSING OPPORTUNITY