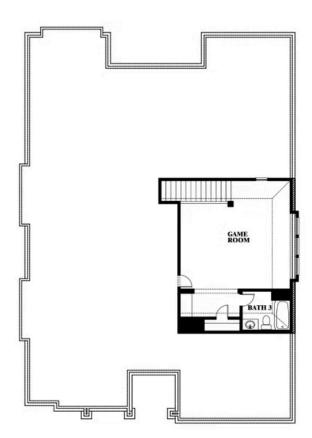

# Carolina II Side **Entry**

**CLASSIC SERIES** 

**TREES FARM** 

**HOMES FROM** 

\$522,990

2,777

BEDROOMS **SQUARE FEET** BATHROOMS CAR GARAGE 929 EISLEY DRIVE, DESOTO, TX 75115 See Community Manager for Availability