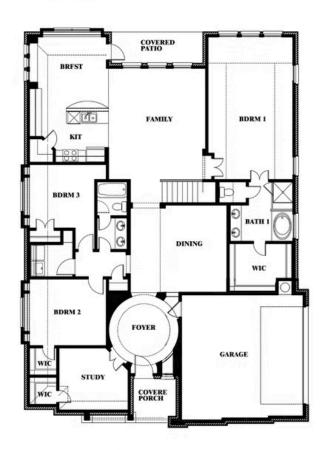

# Carolina II Side **Entry**

**CLASSIC SERIES** 

**TREES FARM** 

**HOMES FROM** 

\$522,990

2,777

BEDROOMS **SQUARE FEET** BATHROOMS CAR GARAGE 929 EISLEY DRIVE, DESOTO, TX 75115 See Community Manager for Availability