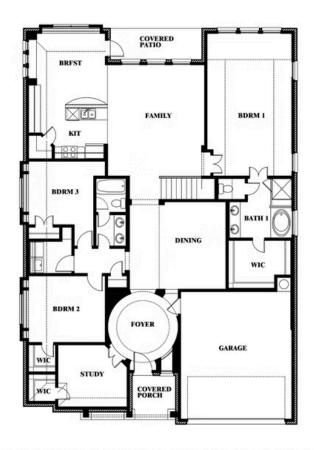

# **Carolina III**

**CLASSIC SERIES** 

TREES FARM

929 EISLEY DRIVE, DESOTO, TX 75115

**HOMES FROM** 

\$524,990

3,067 SOUARE FEET

BEDROOMS

3.0 BATHROOMS 2

Carolina III