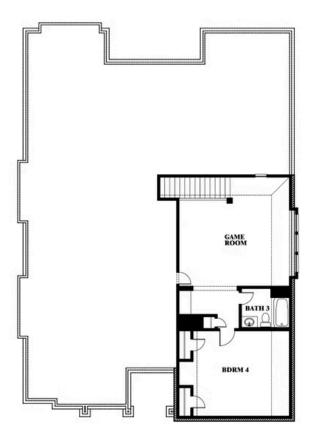

# **Carolina III**

**CLASSIC SERIES** 

TREES FARM

929 EISLEY DRIVE, DESOTO, TX 75115

**HOMES FROM** 

\$524,990

3,067 SOUARE FEET

BEDROOMS

3.0 BATHROOMS 2

Carolina III