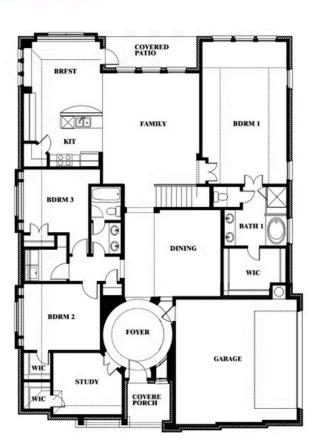

# Carolina III Side Entry

**CLASSIC SERIES** 

**TREES FARM** 

929 EISLEY DRIVE, DESOTO, TX 75115

**See Community Manager for Availability** 

HOMES FROM

\$534,990

3,042 SQUARE FEET

**4**BEDROOMS

3.0 BATHROOMS

2

CAR GARAGE