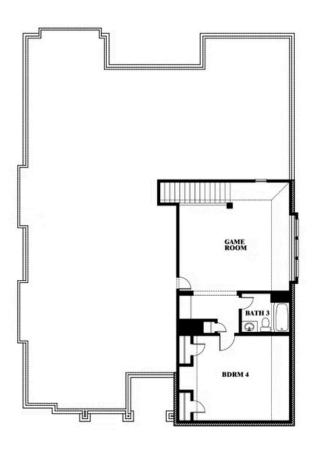

# Carolina III Side Entry

**CLASSIC SERIES** 

**TREES FARM** 

929 EISLEY DRIVE, DESOTO, TX 75115

**See Community Manager for Availability** 

HOMES FROM

\$534,990

3,042 SQUARE FEET

**4**BEDROOMS

3.0 BATHROOMS

2

CAR GARAGE