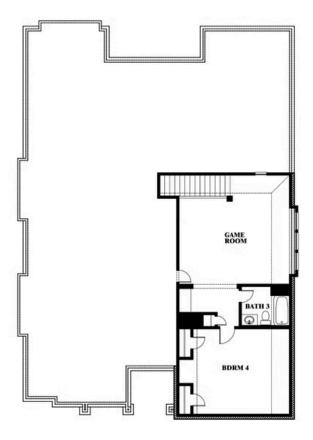

## **Carolina III**

**CLASSIC SERIES** 

TREES FARM

929 EISLEY DRIVE, DESOTO, TX 75115

**HOMES FROM** 

\$524,990

3,067 SOUARE FEET

BEDROOMS

3.0 BATHROOMS 2

Carolina III