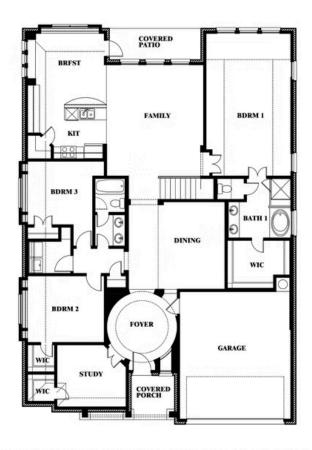

## **Carolina III**

**CLASSIC SERIES** 

TREES FARM

929 EISLEY DRIVE, DESOTO, TX 75115

**HOMES FROM** 

\$524,990

3,067 SOUARE FEET

BEDROOMS

3.0 BATHROOMS 2

Carolina III