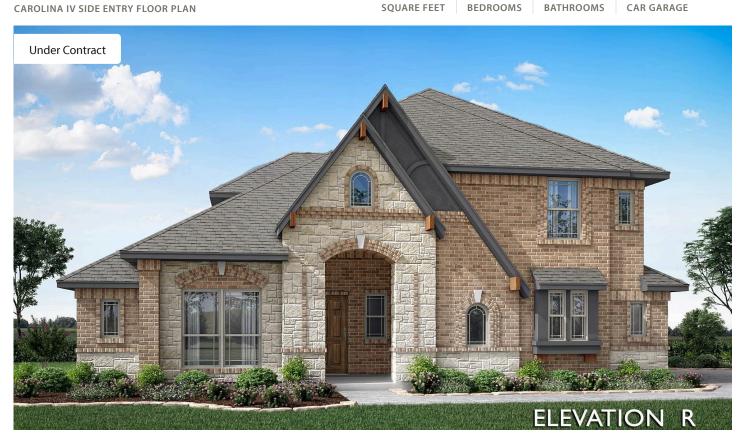

## 1201 Winona Street

**DESOTO, TX 75115** 

**TREES FARM** 

CAROLINA IV SIDE ENTRY FLOOR PLAN

**PRICED AT** \$591,940 \$554,990

3264

BEDROOMS

3.0