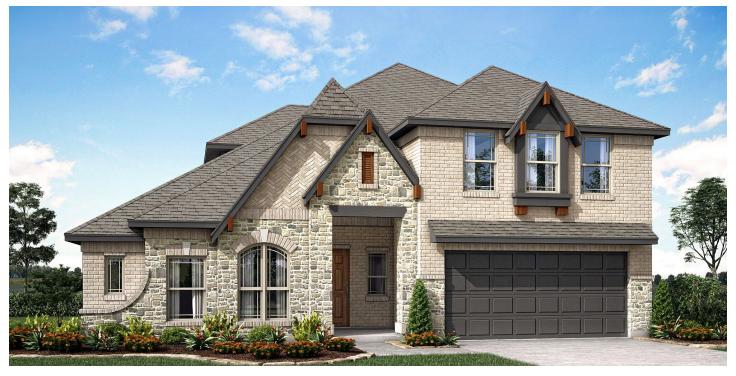

## 929 Eisley Drive

DESOTO, TX 75115

TREES FARM CAROLINA IV FLOOR PLAN **329143.02**SQUARE FEETBEDROOMSBATHROOMSCAR GARAGE

The Classic Series Carolina IV floor plan is a two-story home with four bedrooms, study and three bathrooms. Features of this plan include a rotunda entry, covered porch, formal dining, large family room, open kitchen with custom cabinets and island, a bedroom suite with walk-in closet and garden tub, an upstairs game room, media room and second bedroom suite. Contact us or visit our model home for more information about building this plan.