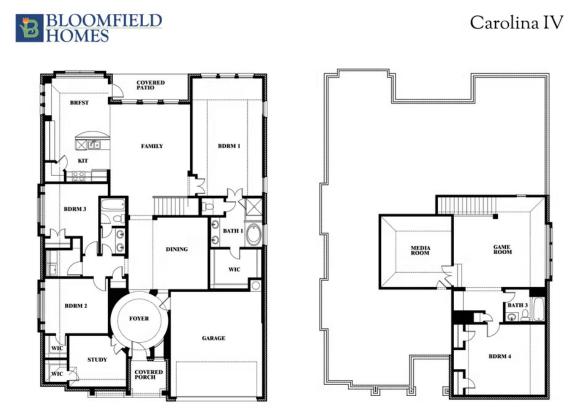

## 929 Eisley Drive

DESOTO, TX 75115

TREES FARM CAROLINA IV FLOOR PLAN **329143.02**SQUARE FEETBEDROOMSBATHROOMSCAR GARAGE

The Classic Series Carolina IV floor plan is a two-story home with four bedrooms, study and three bathrooms. Features of this plan include a rotunda entry, covered porch, formal dining, large family room, open kitchen with custom cabinets and island, a bedroom suite with walk-in closet and garden tub, an upstairs game room, media room and second bedroom suite. Contact us or visit our model home for more information about building this plan.